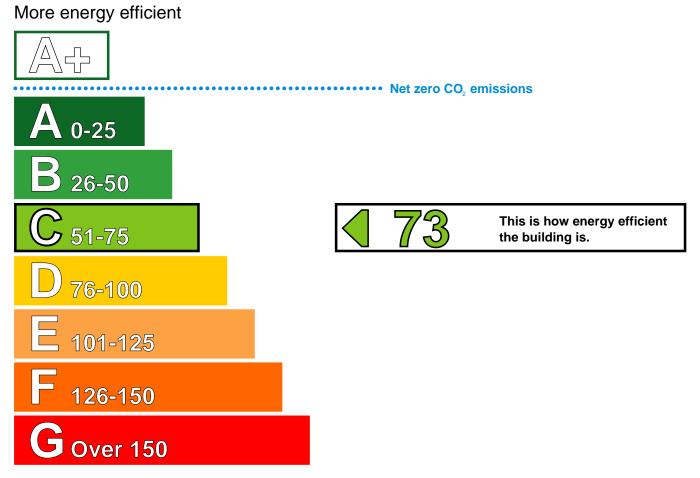

## Energy Performance Asset Rating

Less energy efficient

## **Technical information**

| Main heating fuel:                                           | Natural G                       | ias   |
|--------------------------------------------------------------|---------------------------------|-------|
| Building environment:                                        | Heating and Natural Ventilation |       |
| Total useful floor area (m <sup>2</sup> ):                   |                                 | 229   |
| Building complexity (NOS level):                             |                                 | 3     |
| Building emission rate (kgCO <sub>2</sub> /m <sup>2</sup> ): |                                 | 59.47 |

#### **Benchmarks**

Buildings similar to this one could have ratings as follows:

If newly built

If typical of the existing stock