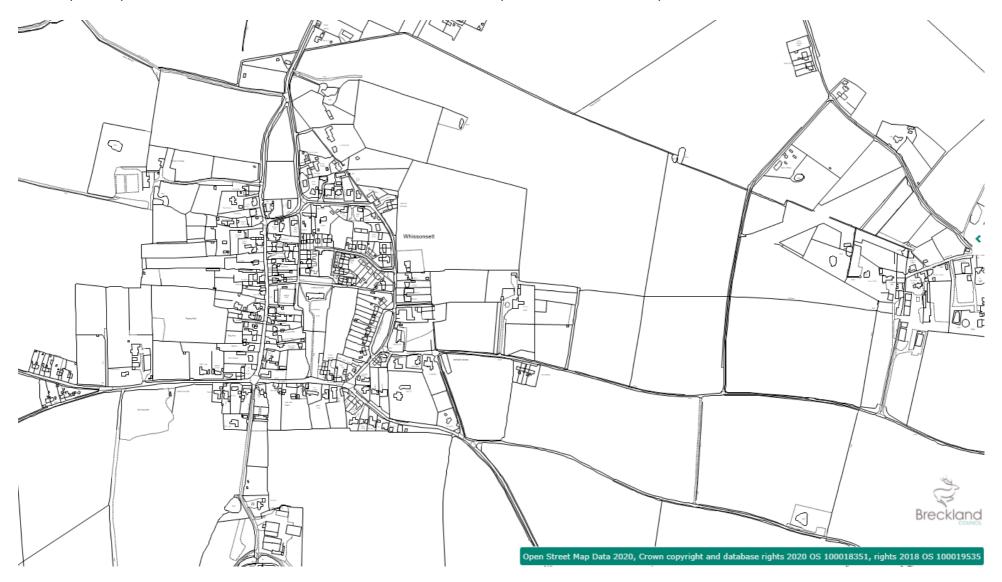

The district wide map shows Whissonsett with a settlement boundary. This is incorrect. The map below correctly shows Whissonsett without a settlement boundary. Other policies that affect Whissonsett have not been added to this map and the District wide map should continue to be used to reference these.