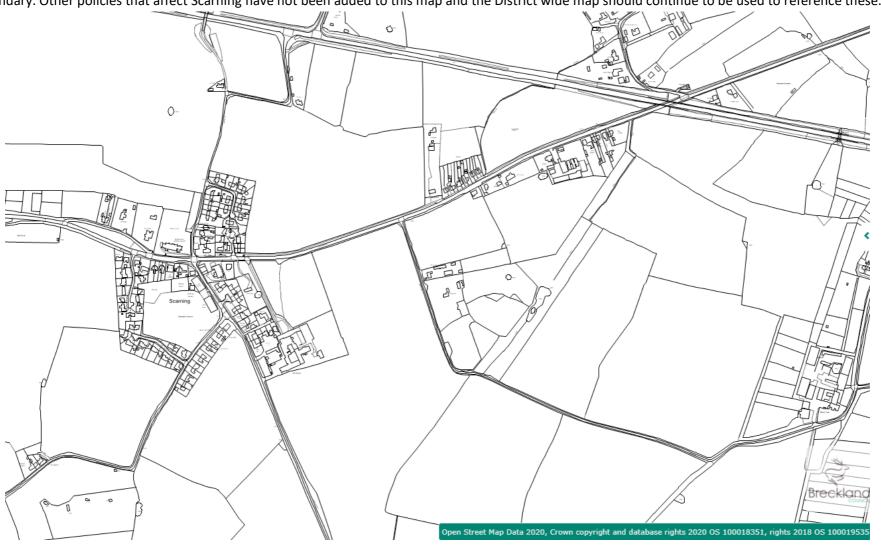

## **Amendment to district wide map - Scarning and Whissonsett**

The district wide map shows Scarning with a settlement boundary. This is incorrect. The map below correctly shows Scarning without a settlement boundary. Other policies that affect Scarning have not been added to this map and the District wide map should continue to be used to reference these.