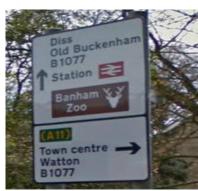

| Yes |
|------------------------|--------------------------------------------------------------------------|-----|
| Necessary              | Is the sign/marking really needed?                                       | Yes |
| Information            | Does the sign/marking provide clear/accurate                             |     |
| information            | information?                                                             | Yes |
| Cyclists               | Do the road markings assist cyclists?                                    | No  |
| Sign Clutter           | Are there too many signs/street furniture which affect the street scene? | No  |
| Positioning on Footway | Do the sign posts narrow the footway or impact on other road users?      | No  |

No.20 - B1077 Surrogate Street



| Conspicuity            | Is the sign/marking clearly visible?                                     | Yes |
|------------------------|--------------------------------------------------------------------------|-----|
| Necessary              | Is the sign/marking really needed?                                       | Yes |
| Information            | Does the sign/marking provide clear/accurate                             |     |
| Information            | information?                                                             | Yes |
| Cyclists               | Do the road markings assist cyclists?                                    | No  |
| Sign Clutter           | Are there too many signs/street furniture which affect the street scene? | No  |
| Positioning on Footway | Do the sign pos