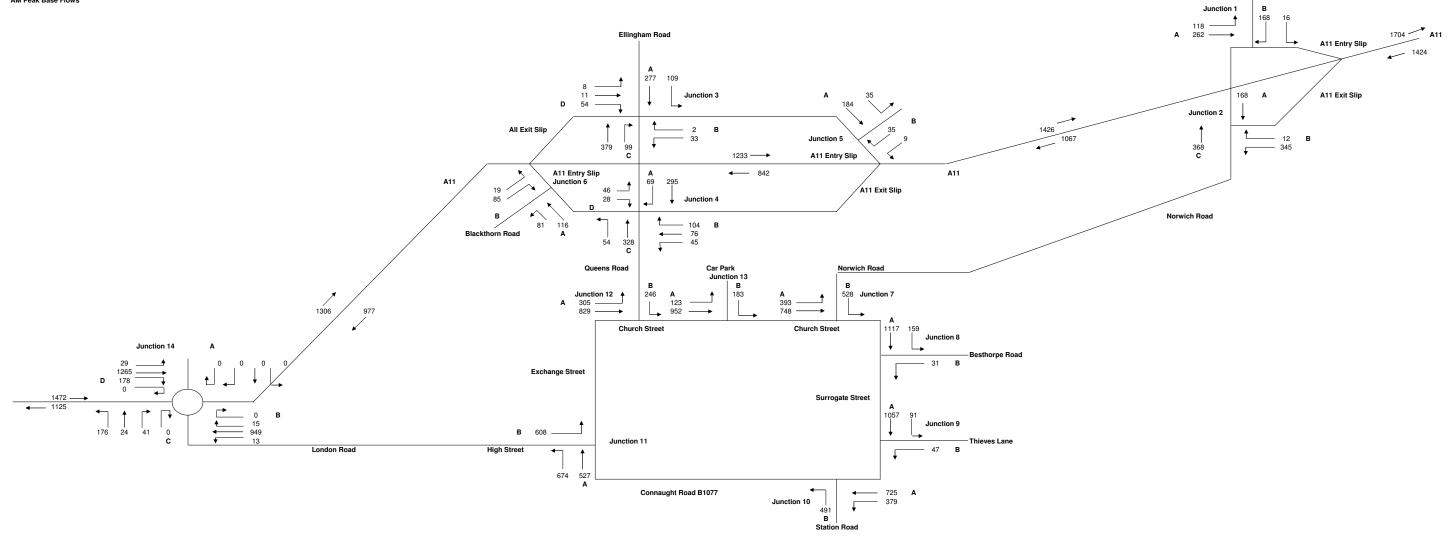

DATE: WEDNESDAY 10th OCTOBER 2007

LOCATION: QUEENS ROAD / A41 SLIPS (SOUTHERN SIDE)

ARM: A41 (EAST)

| ARIVI:        | A41 (EA        | (51)        |     |                 |      |                |       |                |             |     |                   |      |              |       |                |             |     |                  |      |              |       |                   |
|---------------|----------------|-------------|-----|-----------------|------|----------------|-------|----------------|-------------|-----|-------------------|------|--------------|-------|----------------|-------------|-----|------------------|------|--------------|-------|-------------------|
| TIME / CLASS  |                | C           |     | LEFT TO<br>ROAD |      | <del>l</del> ) |       |                |             | _   | RAIGHT<br>41 (WES | _    |              |       |                | C           |     | RIGHT TO<br>ROAD |      | H)           |       | TOTAL<br>MOVEMENT |
|               | MOTOR<br>CYCLE | CAR<br>TAXI | LGV | OGV1            | OGV2 | BUS<br>COACH   | TOTAL | MOTOR<br>CYCLE | CAR<br>TAXI | LGV | OGV1              | OGV2 | BUS<br>COACH | TOTAL | MOTOR<br>CYCLE | CAR<br>TAXI | LGV | OGV1             | OGV2 | BUS<br>COACH | TOTAL | FROM ARM          |
| 7:00 - 7:15   | 0              | 2           | 0   | 1               | 0    | 0              | 3     | 0              | 0           | 0   | 0                 | 0    | 0            | 0     | 0              | 20          | 4   | 0                | 0    | 0            | 24    | 27                |
| 7:15 - 7:30   | 0              | 2           | 2   | 0               | 0    | 1              | 5     | 0              | 1           | 0   | 0                 | 0    | 0            | 1     | 0              | 17          | 7   | 0                | 0    | 0            | 24    | 30                |
| 7:30 - 7:45   | 0              | 5           | 2   | 0               | 0    | 1              | 8     | 0              | 5           | 0   | 0                 | 0    | 0            | 5     | 0              | 16          | 2   | 3                | 0    | 1            | 22    | 35                |
| 7:45 - 8:00   | 0              | 9           | 0   | 1               | 0    | 0              | 10    | 1              | 8           | 0   | 0                 | 0    | 0            | 9     | 0              | 24          | 5   | 1                | 1    | 2            | 33    | 52                |
| HOURLY TOTAL  | 0              | 18          | 4   | 2               | 0    | 2              | 26    | 1              | 14          | 0   | 0                 | 0    | 0            | 15    | 0              | 77          | 18  | 4                | - 1  | 3            | 103   | 144               |
| 8:00 - 8:15   | 0              | 4           | 3   | 0               | 0    | 0              | 7     | 0              | 5           | 1   | 0                 | 0    | 0            | 6     | 0              | 16          | 4   | 0                | 1    | 0            | 21    | 34                |
| 8:15 - 8:30   | 0              | 9           | 4   | 0               | 0    | 0              | 13    | 0              | 1           | 0   | 1                 | 0    | 0            | 2     | 0              | 15          | 2   | 2                | 0    | 0            | 19    | 34                |
| 8:30 - 8:45   | 0              | 5           | 1   | 2               | 0    | 0              | 8     | 0              | 6           | 0   | 0                 | 0    | 0            | 6     | 0              | 4           | 1   | 2                | 0    | 0            | 7     | 21                |
| 8:45 - 9:00   | 0              | 4           | 2   | 0               | 0    | 0              | 6     | 0              | 2           | 0   | 0                 | 0    | 0            | 2     | 0              | 8           | 2   | 3                | 0    | 0            | 13    | 21                |
| HOURLY TOTAL  | 0              | 22          | 10  | 2               | 0    | 0              | 34    | 0              | 14          | 1   | 1                 | 0    | 0            | 16    | 0              | 43          | 9   | 7                | - 1  | 0            | 60    | 110               |
|               |                |             |     |                 |      |                |       |                |             |     |                   |      |              |       |                |             |     |                  |      |              |       |                   |
| PERIOD TOTAL  | 0              | 40          | 14  | 4               | 0    | 2              | 60    | 1              | 28          | 1   | 1                 | 0    | 0            | 31    | 0              | 120         | 27  | 11               | 2    | 3            | 163   | 254               |
|               |                |             |     |                 |      |                |       |                |             |     |                   |      |              |       |                |             |     |                  |      |              |       |                   |
| 16:30 - 16:45 | 0              | 12          | 0   | 1               | 0    | 0              | 13    | 0              | 18          | 1   | 0                 | 0    | 0            | 19    | 0              | 14          | 2   | 0                | 0    | 0            | 16    | 48                |
| 16:45 - 17:00 | 1              | 8           | 0   | 0               | 0    | 0              | 9     | 0              | 16          | 3   | 0                 | 0    | 0            | 19    | 0              | 16          | 6   | 1                | 0    | 0            | 23    | 51                |
| 17:00 - 17:15 | 0              | 14          | 1   | 1               | 0    | 0              | 16    | 0              | 16          | 6   | 0                 | 0    | 0            | 22    | 0              | 24          | 7   | 0                | 0    | 0            | 31    | 69                |
| 17:15 - 17:30 | 0              | 10          | 0   | 0               | 0    | 0              | 10    | 0              | 16          | 2   | 0                 | 0    | 0            | 18    | 0              | 21          | 2   | 1                | 0    | 0            | 24    | 52                |
| HOURLY TOTAL  | 1              | 44          | 1   | 2               | 0    | 0              | 48    | 0              | 66          | 12  | 0                 | 0    | 0            | 78    | 0              | 75          | 17  | 2                | 0    | 0            | 94    | 220               |
| 17:30 - 17:45 | 0              | 8           | 1   | 0               | 0    | 0              | 9     | 2              | 14          | 1   | 0                 | 0    | 0            | 17    | 0              | 21          | 1   | 0                | 1    | 0            | 23    | 49                |
| 17:45 - 18:00 | 0              | 7           | 0   | 0               | 0    | 0              | 7     | 0              | 8           | 1   | 0                 | 0    | 0            | 9     | 0              | 16          | 4   | 0                | 0    | 0            | 20    | 36                |
| 18:00 - 18:15 | 0              | 7           | 1   | 0               | 0    | 0              | 8     | 0              | 13          | 1   | 0                 | 0    | 0            | 14    | 0              | 18          | 0   | 0                | 0    | 0            | 18    | 40                |
| 18:15 - 18:30 | 0              | 5           | 0   | 0               | 0    | 0              | 5     | 0              | 8           | 2   | 0                 | 0    | 0            | 10    | 0              | 15          | 1   | 1                | 0    | 0            | 17    | 32                |
| HOURLY TOTAL  | 0              | 27          | 2   | 0               | 0    | 0              | 29    | 2              | 43          | 5   | 0                 | 0    | 0            | 50    | 0              | 70          | 6   | 1                | 1    | 0            | 78    | 157               |
|               |                |             |     |                 |      |                |       |                |             |     |                   |      |              |       |                |             |     |                  |      |              |       |                   |
| PERIOD TOTAL  | 1              | 71          | 3   | 2               | 0    | 0              | 77    | 2              | 109         | 17  | 0                 | 0    | 0            | 128   | 0              | 145         | 23  | 3                | 1    | 0            | 172   | 377               |

DATE: WEDNESDAY 10th OCTOBER 2007

LOCATION: QUEENS ROAD / A41 SLIPS (SOUTHERN SIDE)

ARM: QUEENS ROAD (SOUTH)

| ARIVI:        | QUEEN          | S RUAL      | ) (5001 | H)                 |      |              |       |                |             |     |                |              |              |       |                |             |     |                     |      |              |       |                   |
|---------------|----------------|-------------|---------|--------------------|------|--------------|-------|----------------|-------------|-----|----------------|--------------|--------------|-------|----------------|-------------|-----|---------------------|------|--------------|-------|-------------------|
| TIME / CLASS  |                |             |         | LEFT TO<br>41 (WES |      |              |       |                | (           |     | RAIGHT<br>ROAD | TO<br>(NORTH | H)           |       |                |             |     | RIGHT TO<br>41 (EAS |      |              |       | TOTAL<br>MOVEMENT |
|               | MOTOR<br>CYCLE | CAR<br>TAXI | LGV     | OGV1               | OGV2 | BUS<br>COACH | TOTAL | MOTOR<br>CYCLE | CAR<br>TAXI | LGV | OGV1           | OGV2         | BUS<br>COACH | TOTAL | MOTOR<br>CYCLE | CAR<br>TAXI | LGV | OGV1                | OGV2 | BUS<br>COACH | TOTAL | FROM ARM          |
| 7:00 - 7:15   | 0              | 5           | 0       | 0                  | 0    | 0            | 5     | 0              | 53          | 8   | 3              | 1            | 0            | 65    | 0              | 0           | 0   | 0                   | 0    | 0            | 0     | 70                |
| 7:15 - 7:30   | 0              | 7           | 1       | 0                  | 0    | 0            | 8     | 1              | 62          | 15  | 0              | 0            | 0            | 78    | 0              | 0           | 0   | 0                   | 0    | 0            | 0     | 86                |
| 7:30 - 7:45   | 0              | 9           | 2       | 0                  | 0    | 0            | 11    | 1              | 38          | 9   | 1              | 0            | 0            | 49    | 0              | 0           | 0   | 0                   | 0    | 0            | 0     | 60                |
| 7:45 - 8:00   | 0              | 3           | 1       | 0                  | 0    | 0            | 4     | 0              | 53          | 5   | 1              | 1            | 0            | 60    | 0              | 0           | 0   | 0                   | 0    | 0            | 0     | 64                |
| HOURLY TOTAL  | 0              | 24          | 4       | 0                  | 0    | 0            | 28    | 2              | 206         | 37  | 5              | 2            | 0            | 252   | 0              | 0           | 0   | 0                   | 0    | 0            | 0     | 280               |
| 8:00 - 8:15   | 0              | 1           | 0       | 0                  | 0    | 0            | 1     | 0              | 65          | 10  | 3              | 0            | 0            | 78    | 0              | 0           | 0   | 0                   | 0    | 0            | 0     | 79                |
| 8:15 - 8:30   | 0              | 8           | 2       | 0                  | 0    | 0            | 10    | 0              | 54          | 10  | 2              | 0            | 0            | 66    | 0              | 0           | 0   | 0                   | 0    | 0            | 0     | 76                |
| 8:30 - 8:45   | 0              | 14          | 3       | 0                  | 0    | 0            | 17    | 0              | 39          | 9   | 2              | 1            | 0            | 51    | 0              | 0           | 0   | 0                   | 0    | 0            | 0     | 68                |
| 8:45 - 9:00   | 0              | 6           | 0       | 0                  | 0    | 0            | 6     | 0              | 47          | 8   | 2              | 1            | 0            | 58    | 0              | 0           | 0   | 0                   | 0    | 0            | 0     | 64                |
| HOURLY TOTAL  | 0              | 29          | 5       | 0                  | 0    | 0            | 34    | 0              | 205         | 37  | 9              | 2            | 0            | 253   | 0              | 0           | 0   | 0                   | 0    | 0            | 0     | 287               |
|               |                |             |         |                    |      |              |       |                |             |     |                |              |              |       |                |             |     |                     |      |              |       |                   |
| PERIOD TOTAL  | 0              | 53          | 9       | 0                  | 0    | 0            | 62    | 2              | 411         | 74  | 14             | 4            | 0            | 505   | 0              | 0           | 0   | 0                   | 0    | 0            | 0     | 567               |
|               |                |             |         |                    |      |              |       |                |             |     |                |              |              |       |                |             |     |                     |      |              |       |                   |
| 16:30 - 16:45 | 0              | 11          | 1       | 0                  | 0    | 0            | 12    | 0              | 72          | 10  | 1              | 0            | 0            | 83    | 0              | 0           | 0   | 0                   | 0    | 0            | 0     | 95                |
| 16:45 - 17:00 | 0              | 18          | 1       | 0                  | 0    | 0            | 19    | 0              | 91          | 18  | 1              | 0            | 0            | 110   | 0              | 0           | 0   | 0                   | 0    | 0            | 0     | 129               |
| 17:00 - 17:15 | 0              | 7           | 1       | 0                  | 0    | 0            | 8     | 0              | 54          | 10  | 1              | 1            | 1            | 67    | 0              | 0           | 0   | 0                   | 0    | 0            | 0     | 75                |
| 17:15 - 17:30 | 0              | 13          | 2       | 0                  | 0    | 0            | 15    | 1              | 68          | 9   | 0              | 0            | 1            | 79    | 0              | 0           | 0   | 0                   | 0    | 0            | 0     | 94                |
| HOURLY TOTAL  | 0              | 49          | 5       | 0                  | 0    | 0            | 54    | 1              | 285         | 47  | 3              | 1            | 2            | 339   | 0              | 0           | 0   | 0                   | 0    | 0            | 0     | 393               |
| 17:30 - 17:45 | 0              | 9           | 3       | 0                  | 0    | 0            | 12    | 1              | 60          | 6   | 0              | 0            | 0            | 67    | 0              | 0           | 0   | 0                   | 0    | 0            | 0     | 79                |
| 17:45 - 18:00 | 0              | 19          | 0       | 1                  | 1    | 0            | 21    | 0              | 46          | 6   | 0              | 1            | 1            | 54    | 0              | 0           | 0   | 0                   | 0    | 0            | 0     | 75                |
| 18:00 - 18:15 | 0              | 13          | 2       | 0                  | 0    | 0            | 15    | 1              | 62          | 3   | 3              | 1            | 0            | 70    | 0              | 0           | 0   | 0                   | 0    | 0            | 0     | 85                |
| 18:15 - 18:30 | 0              | 11          | 1       | 0                  | 0    | 0            | 12    | 0              | 35          | 3   | 0              | 0            | 1            | 39    | 0              | 0           | 0   | 0                   | 0    | 0            | 0     | 51                |
| HOURLY TOTAL  | 0              | 52          | 6       | 1                  | 1    | 0            | 60    | 2              | 203         | 18  | 3              | 2            | 2            | 230   | 0              | 0           | 0   | 0                   | 0    | 0            | 0     | 290               |
|               |                |             |         |                    |      |              |       |                |             |     |                |              |              |       |                |             |     |                     |      |              |       |                   |
| PERIOD TOTAL  | 0              | 101         | - 11    | 1                  | 1    | 0            | 114   | 3              | 488         | 65  | 6              | 3            | 4            | 569   | 0              | 0           | 0   | 0                   | 0    | 0            | 0     | 683               |

DATE: WEDNESDAY 10th OCTOBER 2007

LOCATION: QUEENS ROAD / A41 SLIPS (SOUTHERN SIDE)

ARM: A41 (WEST)

| 7.1.1111.                      | A41 (VVE       | _01)        |     | LEFT TO | )           |                |         |                |             | ST  | RAIGHT  | TO   |              |       |                |             | F   | RIGHT TO | 0    |                |         |                   |
|--------------------------------|----------------|-------------|-----|---------|-------------|----------------|---------|----------------|-------------|-----|---------|------|--------------|-------|----------------|-------------|-----|----------|------|----------------|---------|-------------------|
| TIME / CLASS                   |                | C           |     |         | ,<br>(NORTH | <del>1</del> ) |         |                |             |     | 41 (EAS |      |              |       |                | C           |     | ROAD     | -    | <del>l</del> ) |         | TOTAL<br>MOVEMENT |
| TIME / GLAGO                   | MOTOR<br>CYCLE | CAR<br>TAXI | LGV | OGV1    | OGV2        | BUS<br>COACH   | TOTAL   | MOTOR<br>CYCLE | CAR<br>TAXI | LGV | OGV1    | OGV2 | BUS<br>COACH | TOTAL | MOTOR<br>CYCLE | CAR<br>TAXI | LGV | OGV1     | OGV2 | BUS<br>COACH   | TOTAL   | FROM ARM          |
| 7:00 - 7:15                    | 0              | 21          | 4   | 0       | 0           | 0              | 25      | 0              | 0           | 0   | 0       | 0    | 0            | 0     | 0              | 3           | 1   | 0        | 0    | 0              | 4       | 29                |
| 7:15 - 7:30                    | 0              | 33          | 2   | 0       | 0           | 0              | 35      | 0              | 0           | 0   | 0       | 0    | 0            | 0     | 0              | 6           | 1   | 0        | 0    | 0              | 7       | 42                |
| 7:30 - 7:45                    | 0              | 28          | 1   | 0       | 0           | 0              | 29      | 0              | 0           | 0   | 0       | 0    | 0            | 0     | 0              | 8           | 1   | 0        | 0    | 0              | 9       | 38                |
| 7:45 - 8:00                    | 0              | 32          | 1   | 0       | 0           | 0              | 33      | 0              | 0           | 0   | 0       | 0    | 0            | 0     | 1              | 13          | 0   | 0        | 0    | 0              | 14      | 47                |
| HOURLY TOTAL                   | 0              | 114         | 8   | 0       | 0           | 0              | 122     | 0              | 0           | 0   | 0       | 0    | 0            | 0     | 1              | 30          | 3   | 0        | 0    | 0              | 34      | 156               |
| 8:00 - 8:15                    | 0              | 39          | 1   | 0       | 0           | 0              | 40      | 0              | 0           | 0   | 0       | 0    | 0            | 0     | 1              | 24          | 0   | 0        | 0    | 0              | 25      | 65                |
| 8:15 - 8:30                    | 0              | 22          | 1   | 1       | 0           | 0              | 24      | 0              | 0           | 0   | 0       | 0    | 0            | 0     | 0              | 4           | 0   | 0        | 0    | 0              | 4       | 28                |
| 8:30 - 8:45                    | 0              | 12          | 2   | 0       | 0           | 0              | 14      | 0              | 0           | 0   | 0       | 0    | 0            | 0     | 0              | 7           | 0   | 0        | 0    | 0              | 7       | 21                |
| 8:45 - 9:00                    | 1              | 8           | 5   | 0       | 0           | 0              | 14      | 0              | 0           | 0   | 0       | 0    | 0            | 0     | 0              | 4           | 0   | 0        | 0    | 0              | 4       | 18                |
| HOURLY TOTAL                   | 1              | 81          | 9   | 1       | 0           | 0              | 92      | 0              | 0           | 0   | 0       | 0    | 0            | 0     | 1              | 39          | 0   | 0        | 0    | 0              | 40      | 132               |
| DEDICE TOTAL                   |                |             |     |         |             |                |         |                |             |     |         |      |              |       |                |             |     |          |      |                |         |                   |
| PERIOD TOTAL                   | 1              | 195         | 17  | 1       | 0           | 0              | 214     | 0              | 0           | 0   | 0       | 0    | 0            | 0     | 2              | 69          | 3   | 0        | 0    | 0              | 74      | 288               |
| 10.00 10.15                    | 0              | 0           | 4   | _       |             | _              | 40      |                |             | 0   | •       | 0    | _            |       |                | 0           |     | 0        | 0    | _              | 40      | 20                |
| 16:30 - 16:45<br>16:45 - 17:00 | 0              | 6           | 4   | 0       | 0           | 0              | 10      | 0              | 0           | 0   | 0       | 0    | 0            | 0     | 0              | 9           | 1   | 0        | 0    | 0              | 10      | 17                |
| 17:00 - 17:15                  | 0              | 4<br>13     | 2   | 0       | 0           | 0              | 6<br>15 | 0              | 0           | 0   | 0       | 0    | 0            | 0     |                | 9           | 1   | 0        | 0    | 0              | 11<br>8 | 23                |
| 17:15 - 17:30                  | 0              | 17          | 1   | 0       | 0           | 0              | 18      | 0              | 0           | 0   | 0       | 0    | 0            | 0     |                | 5           | 0   | 0        | 0    | 0              | 6       | 23                |
| HOURLY TOTAL                   | 0              | 40          | 9   | 0       | 0           | 0              | 49      | 0              | 0           | 0   | 0       | 0    | 0            | 0     | 3              | 29          | 3   | 0        | 0    | 0              | 35      | 84                |
| 17:30 - 17:45                  | 1              | 4           | 2   | 0       | 0           | 0              | 7       | 0              | 0           | 0   | 0       | 0    | 0            | 0     | 0              | 3           | 0   | 0        | 0    | 0              | 3       | 10                |
| 17:45 - 18:00                  | 0              | 10          | 0   | 0       | 0           | 0              | 10      | 0              | 0           | 0   | 0       | 0    | 0            | 0     | 0              | 13          | 0   | 0        | 0    | 0              | 13      | 23                |
| 18:00 - 18:15                  | 0              | 17          | 5   | 0       | 0           | 0              | 22      | 0              | 0           | 0   | 0       | 0    | 0            | 0     | 0              | 5           | 1   | 0        | 0    | 0              | 6       | 28                |
| 18:15 - 18:30                  | 0              | 16          | 0   | 0       | 0           | 0              | 16      | 0              | 0           | 0   | 0       | 0    | 0            | 0     | 0              | 5           | 0   | 0        | 0    | 0              | 5       | 21                |
| HOURLY TOTAL                   | 1              | 47          | 7   | 0       | 0           | 0              | 55      | 0              | 0           | 0   | 0       | 0    | 0            | 0     | 0              | 26          | 1   | 0        | 0    | 0              | 27      | 82                |
|                                |                |             |     |         |             |                |         |                |             |     |         |      |              |       |                |             |     |          |      |                |         |                   |
| PERIOD TOTAL                   | 1              | 87          | 16  | 0       | 0           | 0              | 104     | 0              | 0           | 0   | 0       | 0    | 0            | 0     | 3              | 55          | 4   | 0        | 0    | 0              | 62      | 166               |

DATE: WEDNESDAY 10th OCTOBER 2007

LOCATION: BLACKTHORN ROAD / A41 SLIPS

ARM: A41 (EAST)

| TIME / CLASS  | A41 (EF        | ,           |     | EFT TO |      |              |       |                |             | _   | RAIGHT<br>11 (WES | -    |              |       | TOTAL<br>MOVEMENT |
|---------------|----------------|-------------|-----|--------|------|--------------|-------|----------------|-------------|-----|-------------------|------|--------------|-------|-------------------|
|               | MOTOR<br>CYCLE | CAR<br>TAXI | LGV | OGV1   | OGV2 | BUS<br>COACH | TOTAL | MOTOR<br>CYCLE | CAR<br>TAXI | LGV | OGV1              | OGV2 | BUS<br>COACH | TOTAL | FROM ARM          |
| 7:00 - 7:15   | 0              | 4           | 0   | 0      | 0    | 0            | 4     | 0              | 14          | 1   | 0                 | 1    | 0            | 16    | 20                |
| 7:15 - 7:30   | 0              | 3           | 4   | 0      | 0    | 0            | 7     | 0              | 12          | 4   | 0                 | 0    | 0            | 16    | 23                |
| 7:30 - 7:45   | 0              | 6           | 2   | 0      | 0    | 0            | 8     | 0              | 28          | 1   | 0                 | 0    | 0            | 29    | 37                |
| 7:45 - 8:00   | 1              | 7           | 2   | 0      | 0    | 0            | 10    | 0              | 21          | 0   | 0                 | 0    | 0            | 21    | 31                |
| HOURLY TOTAL  | 1              | 20          | 8   | 0      | 0    | 0            | 29    | 0              | 75          | 6   | 0                 | 1    | 0            | 82    | 111               |
| 8:00 - 8:15   | 0              | 9           | 1   | 0      | 0    | 0            | 10    | 0              | 16          | 0   | 0                 | 2    | 0            | 18    | 28                |
| 8:15 - 8:30   | 0              | 2           | 1   | 0      | 0    | 0            | 3     | 0              | 20          | 2   | 2                 | 1    | 0            | 25    | 28                |
| 8:30 - 8:45   | 0              | 6           | 3   | 0      | 0    | 0            | 9     | 0              | 28          | 2   | 0                 | 1    | 0            | 31    | 40                |
| 8:45 - 9:00   | 0              | 3           | 1   | 0      | 0    | 0            | 4     | 0              | 26          | 0   | 0                 | 0    | 0            | 26    | 30                |
| HOURLY TOTAL  | 0              | 20          | 6   | 0      | 0    | 0            | 26    | 0              | 90          | 4   | 2                 | 4    | 0            | 100   | 126               |
|               |                |             |     |        |      |              |       |                |             |     |                   |      |              |       |                   |
| PERIOD TOTAL  | 1              | 40          | 14  | 0      | 0    | 0            | 55    | 0              | 165         | 10  | 2                 | 5    | 0            | 182   | 237               |
| _             |                |             |     |        |      |              |       |                |             |     |                   |      |              |       |                   |
| 16:30 - 16:45 | 0              | 26          | 2   | 0      | 0    | 0            | 28    | 0              | 10          | 3   | 0                 | 2    | 0            | 15    | 43                |
| 16:45 - 17:00 | 0              | 21          | 3   | 0      | 0    | 0            | 24    | 0              | 21          | 4   | 1                 | 4    | 0            | 30    | 54                |
| 17:00 - 17:15 | 0              | 19          | 5   | 0      | 0    | 0            | 24    | 0              | 14          | 5   | 0                 | 1    | 0            | 20    | 44                |
| 17:15 - 17:30 | 0              | 21          | 3   | 0      | 0    | 0            | 24    | 0              | 13          | 2   | 1                 | 2    | 0            | 18    | 42                |
| HOURLY TOTAL  | 0              | 87          | 13  | 0      | 0    | 0            | 100   | 0              | 58          | 14  | 2                 | 9    | 0            | 83    | 183               |
| 17:30 - 17:45 | 2              | 19          | 2   | 0      | 0    | 0            | 23    | 0              | 16          | 5   | 0                 | 3    | 0            | 24    | 47                |
| 17:45 - 18:00 | 0              | 14          | 1   | 0      | 0    | 0            | 15    | 0              | 32          | 1   | 1                 | 2    | 0            | 36    | 51                |
| 18:00 - 18:15 | 0              | 17          | 2   | 0      | 0    | 0            | 19    | 0              | 22          | 3   | 0                 | 2    | 0            | 27    | 46                |
| 18:15 - 18:30 | 0              | 12          | 2   | 0      | 0    | 0            | 14    | 0              | 15          | 5   | 0                 | 2    | 0            | 22    | 36                |
| HOURLY TOTAL  | 2              | 62          | 7   | 0      | 0    | 0            | 71    | 0              | 85          | 14  | 1                 | 9    | 0            | 109   | 180               |
|               |                |             |     |        |      |              |       |                |             |     |                   |      |              |       |                   |
| PERIOD TOTAL  | 2              | 149         | 20  | 0      | 0    | 0            | 171   | 0              | 143         | 28  | 3                 | 18   | 0            | 192   | 363               |

DATE: WEDNESDAY 10th OCTOBER 2007

LOCATION: BLACKTHORN ROAD / A41 SLIPS

ARM: DEOPHAM ROAD

| ARM:          | DEOPH          | IAM RO      | AD  |                    |      |              |       |                |             |     |                     |      |              |       |                   |
|---------------|----------------|-------------|-----|--------------------|------|--------------|-------|----------------|-------------|-----|---------------------|------|--------------|-------|-------------------|
| TIME / CLASS  |                |             |     | LEFT TO<br>41 (WES |      |              |       |                |             |     | RIGHT TO<br>41 (EAS | -    |              |       | TOTAL<br>MOVEMENT |
|               | MOTOR<br>CYCLE | CAR<br>TAXI | LGV | OGV1               | OGV2 | BUS<br>COACH | TOTAL | MOTOR<br>CYCLE | CAR<br>TAXI | LGV | OGV1                | OGV2 | BUS<br>COACH | TOTAL | FROM ARM          |
| 7:00 - 7:15   | 0              | 9           | 0   | 0                  | 0    | 0            | 9     | 0              | 24          | 5   | 0                   | 0    | 0            | 29    | 38                |
| 7:15 - 7:30   | 0              | 12          | 0   | 0                  | 0    | 0            | 12    | 0              | 39          | 3   | 0                   | 0    | 0            | 42    | 54                |
| 7:30 - 7:45   | 0              | 14          | 1   | 0                  | 0    | 0            | 15    | 0              | 36          | 2   | 0                   | 0    | 0            | 38    | 53                |
| 7:45 - 8:00   | 0              | 26          | 2   | 0                  | 0    | 0            | 28    | 1              | 45          | 1   | 0                   | 0    | 0            | 47    | 75                |
| HOURLY TOTAL  | 0              | 61          | 3   | 0                  | 0    | 0            | 64    | 1              | 144         | 11  | 0                   | 0    | 0            | 156   | 220               |
| 8:00 - 8:15   | 0              | 34          | 1   | 0                  | 0    | 0            | 35    | 1              | 63          | 1   | 0                   | 0    | 0            | 65    | 100               |
| 8:15 - 8:30   | 0              | 27          | 1   | 0                  | 0    | 0            | 28    | 0              | 26          | 1   | 1                   | 0    | 0            | 28    | 56                |
| 8:30 - 8:45   | 0              | 19          | 0   | 0                  | 0    | 0            | 19    | 0              | 19          | 2   | 0                   | 0    | 0            | 21    | 40                |
| 8:45 - 9:00   | 0              | 16          | 0   | 0                  | 0    | 0            | 16    | 1              | 12          | 5   | 0                   | 0    | 0            | 18    | 34                |
| HOURLY TOTAL  | 0              | 96          | 2   | 0                  | 0    | 0            | 98    | 2              | 120         | 9   | 1                   | 0    | 0            | 132   | 230               |
|               |                |             |     |                    |      |              |       |                |             |     |                     |      |              |       |                   |
| PERIOD TOTAL  | 0              | 157         | 5   | 0                  | 0    | 0            | 162   | 3              | 264         | 20  | 1                   | 0    | 0            | 288   | 450               |
|               |                |             |     |                    |      |              |       |                |             |     |                     |      |              |       |                   |
| 16:30 - 16:45 | 0              | 3           | 1   | 0                  | 0    | 0            | 4     | 0              | 15          | 5   | 0                   | 0    | 0            | 20    | 24                |
| 16:45 - 17:00 | 0              | 2           | 0   | 0                  | 0    | 0            | 2     | 1              | 13          | 3   | 0                   | 0    | 0            | 17    | 19                |
| 17:00 - 17:15 | 0              | 6           | 0   | 0                  | 0    | 0            | 6     | 1              | 19          | 3   | 0                   | 0    | 0            | 23    | 29                |
| 17:15 - 17:30 | 0              | 8           | 0   | 0                  | 0    | 0            | 8     | 1              | 22          | 1   | 0                   | 0    | 0            | 24    | 32                |
| HOURLY TOTAL  | 0              | 19          | 1   | 0                  | 0    | 0            | 20    | 3              | 69          | 12  | 0                   | 0    | 0            | 84    | 104               |
| 17:30 - 17:45 | 0              | 4           | 1   | 0                  | 0    | 0            | 5     | 1              | 7           | 2   | 0                   | 0    | 0            | 10    | 15                |
| 17:45 - 18:00 | 0              | 2           | 0   | 0                  | 0    | 0            | 2     | 0              | 23          | 0   | 0                   | 0    | 0            | 23    | 25                |
| 18:00 - 18:15 | 0              | 3           | 1   | 0                  | 0    | 0            | 4     | 0              | 22          | 6   | 0                   | 0    | 0            | 28    | 32                |
| 18:15 - 18:30 | 0              | 6           | 0   | 0                  | 0    | 0            | 6     | 0              | 21          | 0   | 0                   | 0    | 0            | 21    | 27                |
| HOURLY TOTAL  | 0              | 15          | 2   | 0                  | 0    | 0            | 17    | 1              | 73          | 8   | 0                   | 0    | 0            | 82    | 99                |
|               |                |             |     |                    |      |              |       |                | _           |     |                     |      |              |       |                   |
| PERIOD TOTAL  | 0              | 34          | 3   | 0                  | 0    | 0            | 37    | 4              | 142         | 20  | 0                   | 0    | 0            | 166   | 203               |

DATE: WEDNESDAY 10th OCTOBER 2007

LOCATION: BLACKTHORN ROAD / A41 SLIPS

ARM: A41 (WEST)

| 7 (1 (10)).         | A41 (W         | LOI)        |     |                   |      |              |       |                |             |     |                    |      |              |       |                   |
|---------------------|----------------|-------------|-----|-------------------|------|--------------|-------|----------------|-------------|-----|--------------------|------|--------------|-------|-------------------|
| TIME / CLASS        |                |             |     | RAIGHT<br>41 (EAS |      |              |       |                |             |     | RIGHT TO<br>PHAM F |      |              |       | TOTAL<br>MOVEMENT |
|                     | MOTOR<br>CYCLE | CAR<br>TAXI | LGV | OGV1              | OGV2 | BUS<br>COACH | TOTAL | MOTOR<br>CYCLE | CAR<br>TAXI | LGV | OGV1               | OGV2 | BUS<br>COACH | TOTAL | FROM ARM          |
| 7:00 - 7:15         | 0              | 0           | 0   | 0                 | 0    | 0            | 0     | 0              | 0           | 0   | 0                  | 0    | 0            | 0     | 0                 |
| 7:15 - 7:30         | 0              | 0           | 0   | 0                 | 0    | 0            | 0     | 0              | 0           | 0   | 0                  | 0    | 0            | 0     | 0                 |
| 7:30 - 7:45         | 0              | 0           | 0   | 0                 | 0    | 0            | 0     | 0              | 0           | 0   | 0                  | 0    | 0            | 0     | 0                 |
| 7:45 - 8:00         | 0              | 0           | 0   | 0                 | 0    | 0            | 0     | 0              | 0           | 0   | 0                  | 0    | 0            | 0     | 0                 |
| HOURLY TOTAL        | 0              | 0           | 0   | 0                 | 0    | 0            | 0     | 0              | 0           | 0   | 0                  | 0    | 0            | 0     | 0                 |
| 8:00 - 8:15         | 0              | 0           | 0   | 0                 | 0    | 0            | 0     | 0              | 0           | 0   | 0                  | 0    | 0            | 0     | 0                 |
| 8:15 - 8:30         | 0              | 0           | 0   | 0                 | 0    | 0            | 0     | 0              | 0           | 0   | 0                  | 0    | 0            | 0     | 0                 |
| 8:30 - 8:45         | 0              | 0           | 0   | 0                 | 0    | 0            | 0     | 0              | 0           | 0   | 0                  | 0    | 0            | 0     | 0                 |
| 8:45 - 9:00         | 0              | 0           | 0   | 0                 | 0    | 0            | 0     | 0              | 0           | 0   | 0                  | 0    | 0            | 0     | 0                 |
| HOURLY TOTAL        | 0              | 0           | 0   | 0                 | 0    | 0            | 0     | 0              | 0           | 0   | 0                  | 0    | 0            | 0     | 0                 |
|                     |                |             |     |                   |      |              |       |                |             |     |                    |      |              |       |                   |
| PERIOD TOTAL        | 0              | 0           | 0   | 0                 | 0    | 0            | 0     | 0              | 0           | 0   | 0                  | 0    | 0            | 0     | 0                 |
|                     |                |             |     |                   |      |              |       |                |             |     |                    |      |              |       |                   |
| 16:30 - 16:45       | 0              | 0           | 0   | 0                 | 0    | 0            | 0     | 0              | 0           | 0   | 0                  | 0    | 0            | 0     | 0                 |
| 16:45 - 17:00       | 0              | 0           | 0   | 0                 | 0    | 0            | 0     | 0              | 0           | 0   | 0                  | 0    | 0            | 0     | 0                 |
| 17:00 - 17:15       | 0              | 0           | 0   | 0                 | 0    | 0            | 0     | 0              | 0           | 0   | 0                  | 0    | 0            | 0     | 0                 |
| 17:15 - 17:30       | 0              | 0           | 0   | 0                 | 0    | 0            | 0     | 0              | 0           | 0   | 0                  | 0    | 0            | 0     | 0                 |
| HOURLY TOTAL        | 0              | 0           | 0   | 0                 | 0    | 0            | 0     | 0              | 0           | 0   | 0                  | 0    | 0            | 0     | 0                 |
| 17:30 - 17:45       | 0              | 0           | 0   | 0                 | 0    | 0            | 0     | 0              | 0           | 0   | 0                  | 0    | 0            | 0     | 0                 |
| 17:45 - 18:00       | 0              | 0           | 0   | 0                 | 0    | 0            | 0     | 0              | 0           | 0   | 0                  | 0    | 0            | 0     | 0                 |
| 18:00 - 18:15       | 0              | 0           | 0   | 0                 | 0    | 0            | 0     | 0              | 0           | 0   | 0                  | 0    | 0            | 0     | 0                 |
| 18:15 - 18:30       | 0              | 0           | 0   | 0                 | 0    | 0            | 0     | 0              | 0           | 0   | 0                  | 0    | 0            | 0     | 0                 |
| <b>HOURLY TOTAL</b> | 0              | 0           | 0   | 0                 | 0    | 0            | 0     | 0              | 0           | 0   | 0                  | 0    | 0            | 0     | 0                 |
|                     |                |             |     |                   |      |              |       |                |             |     |                    |      |              |       |                   |
| PERIOD TOTAL        | 0              | 0           | 0   | 0                 | 0    | 0            | 0     | 0              | 0           | 0   | 0                  | 0    | 0            | 0     | 0                 |

DATE: WEDNESDAY 10th OCTOBER 2007

LOCATION: A11 / LONDON ROAD / QUARRY AREA

ARM: A11 (NORTH)

| ARM:          | A11 (NC        | JRTH)       |     |                   |      |              |       |                |             |     |                  |      |              |       |                |             |     |                     |      |              |       |                   |
|---------------|----------------|-------------|-----|-------------------|------|--------------|-------|----------------|-------------|-----|------------------|------|--------------|-------|----------------|-------------|-----|---------------------|------|--------------|-------|-------------------|
| TIME / CLASS  |                |             |     | LEFT TO<br>IDON R |      |              |       |                |             |     | RAIGHT<br>1 (SOU |      |              |       |                |             |     | RIGHT TO<br>ARRY AI | -    |              |       | TOTAL<br>MOVEMENT |
|               | MOTOR<br>CYCLE | CAR<br>TAXI | LGV | OGV1              | OGV2 | BUS<br>COACH | TOTAL | MOTOR<br>CYCLE | CAR<br>TAXI | LGV | OGV1             | OGV2 | BUS<br>COACH | TOTAL | MOTOR<br>CYCLE | CAR<br>TAXI | LGV | OGV1                | OGV2 | BUS<br>COACH | TOTAL | FROM ARM          |
| 7:00 - 7:15   | 0              | 2           | 1   | 1                 | 0    | 0            | 4     | 2              | 196         | 24  | 12               | 11   | 2            | 247   | 0              | 2           | 0   | 1                   | 0    | 0            | 3     | 254               |
| 7:15 - 7:30   | 0              | 3           | 0   | 0                 | 0    | 0            | 3     | 1              | 234         | 29  | 11               | 18   | 1            | 294   | 0              | 1           | 0   | 0                   | 0    | 0            | 1     | 298               |
| 7:30 - 7:45   | 0              | 2           | 0   | 0                 | 0    | 0            | 2     | 1              | 293         | 37  | 6                | 10   | 0            | 347   | 0              | 1           | 0   | 1                   | 0    | 0            | 2     | 351               |
| 7:45 - 8:00   | 0              | 4           | 1   | 0                 | 0    | 0            | 5     | 2              | 266         | 31  | 5                | 10   | 1            | 315   | 0              | 1           | 0   | 1                   | 0    | 0            | 2     | 322               |
| HOURLY TOTAL  | 0              | 11          | 2   | - 1               | 0    | 0            | 14    | 6              | 989         | 121 | 34               | 49   | 4            | 1203  | 0              | 5           | 0   | 3                   | 0    | 0            | 8     | 1225              |
| 8:00 - 8:15   | 0              | 3           | 2   | 0                 | 0    | 0            | 5     | 2              | 220         | 21  | 5                | 10   | 1            | 259   | 0              | 2           | 1   | 2                   | 0    | 0            | 5     | 269               |
| 8:15 - 8:30   | 0              | 2           | 1   | 0                 | 0    | 0            | 3     | 0              | 239         | 22  | 6                | 9    | 0            | 276   | 0              | 1           | 0   | 1                   | 0    | 0            | 2     | 281               |
| 8:30 - 8:45   | 0              | 2           | 1   | 0                 | 0    | 0            | 3     | 1              | 192         | 17  | 4                | 12   | 0            | 226   | 0              | 1           | 0   | 1                   | 0    | 0            | 2     | 231               |
| 8:45 - 9:00   | 0              | 1           | 0   | 0                 | 0    | 0            | 1     | 0              | 182         | 19  | 4                | 7    | 1            | 213   | 0              | 0           | 0   | 0                   | 0    | 0            | 0     | 214               |
| HOURLY TOTAL  | 0              | 8           | 4   | 0                 | 0    | 0            | 12    | 3              | 833         | 79  | 19               | 38   | 2            | 974   | 0              | 4           | 1   | 4                   | 0    | 0            | 9     | 995               |
|               |                |             |     |                   |      |              |       |                |             |     |                  |      |              |       |                |             |     |                     |      |              |       |                   |
| PERIOD TOTAL  | 0              | 19          | 6   | 1                 | 0    | 0            | 26    | 9              | 1822        | 200 | 53               | 87   | 6            | 2177  | 0              | 9           | 1   | 7                   | 0    | 0            | 17    | 2220              |
|               |                |             |     |                   |      |              |       |                |             |     |                  |      |              |       |                |             |     |                     |      |              |       |                   |
| 16:30 - 16:45 | 0              | 2           | 1   | 0                 | 0    | 0            | 3     | 2              | 184         | 29  | 6                | 9    | 1            | 231   | 0              | 1           | 0   | 2                   | 0    | 0            | 3     | 237               |
| 16:45 - 17:00 | 0              | 1           | 1   | 0                 | 0    | 0            | 2     | 2              | 199         | 20  | 6                | 9    | 0            | 236   | 0              | 2           | 0   | 1                   | 0    | 0            | 3     | 241               |
| 17:00 - 17:15 | 0              | 3           | 0   | 1                 | 0    | 0            | 4     | 1              | 192         | 17  | 4                | 10   | 0            | 224   | 0              | 2           | 0   | 1                   | 0    | 0            | 3     | 231               |
| 17:15 - 17:30 | 0              | 2           | 0   | 0                 | 0    | 0            | 2     | 1              | 187         | 16  | 7                | 10   | 1            | 222   | 0              | 3           | 0   | 2                   | 0    | 0            | 5     | 229               |
| HOURLY TOTAL  | 0              | 8           | 2   | 1                 | 0    | 0            | 11    | 6              | 762         | 82  | 23               | 38   | 2            | 913   | 0              | 8           | 0   | 6                   | 0    | 0            | 14    | 938               |
| 17:30 - 17:45 | 0              | 1           | 1   | 0                 | 0    | 0            | 2     | 1              | 186         | 15  | 7                | 10   | 1            | 220   | 0              | 1           | 0   | 1                   | 0    | 0            | 2     | 224               |
| 17:45 - 18:00 | 0              | 4           | 0   | 0                 | 0    | 0            | 4     | 1              | 192         | 10  | 8                | 7    | 0            | 218   | 0              | 1           | 0   | 0                   | 0    | 0            | - 1   | 223               |
| 18:00 - 18:15 | 0              | 2           | 0   | 0                 | 0    | 0            | 2     | 0              | 189         | 7   | 9                | 8    | 0            | 213   | 0              | 1           | 1   | 0                   | 0    | 0            | 2     | 217               |
| 18:15 - 18:30 | 0              | 1           | 0   | 0                 | 0    | 0            | 1     | 1              | 167         | 9   | 7                | 7    | 0            | 191   | 0              | 0           | 0   | 0                   | 0    | 0            | 0     | 192               |
| HOURLY TOTAL  | 0              | 8           | 1   | 0                 | 0    | 0            | 9     | 3              | 734         | 41  | 31               | 32   | 1            | 842   | 0              | 3           | 1   | 1                   | 0    | 0            | 5     | 856               |
|               |                |             |     |                   |      |              |       |                |             |     |                  |      |              |       |                |             |     |                     |      |              |       |                   |
| PERIOD TOTAL  | 0              | 16          | 3   | 1                 | 0    | 0            | 20    | 9              | 1496        | 123 | 54               | 70   | 3            | 1755  | 0              | 11          | 1   | 7                   | 0    | 0            | 19    | 1794              |

DATE: WEDNESDAY 10th OCTOBER 2007

LOCATION: A11 / LONDON ROAD / QUARRY AREA

ARM: LONDON ROAD

| ARM:          | LONDO          | n Roal      | )   |                    |      |              |       |                |             |     |                  |      |              |       |                |             |     |                    |      |              |       |                   |
|---------------|----------------|-------------|-----|--------------------|------|--------------|-------|----------------|-------------|-----|------------------|------|--------------|-------|----------------|-------------|-----|--------------------|------|--------------|-------|-------------------|
| TIME / CLASS  |                |             |     | LEFT TO<br>1 (SOUT |      |              |       |                |             | _   | RAIGHT<br>ARRY A | _    |              |       |                |             |     | RIGHT TO<br>1 (NOR | -    |              |       | TOTAL<br>MOVEMENT |
|               | MOTOR<br>CYCLE | CAR<br>TAXI | LGV | OGV1               | OGV2 | BUS<br>COACH | TOTAL | MOTOR<br>CYCLE | CAR<br>TAXI | LGV | OGV1             | OGV2 | BUS<br>COACH | TOTAL | MOTOR<br>CYCLE | CAR<br>TAXI | LGV | OGV1               | OGV2 | BUS<br>COACH | TOTAL | FROM ARM          |
| 7:00 - 7:15   | 0              | 45          | 9   | 1                  | 0    | 4            | 59    | 0              | 0           | 0   | 0                | 0    | 0            | 0     | 0              | 4           | 1   | 0                  | 0    | 0            | 5     | 64                |
| 7:15 - 7:30   | 0              | 49          | 8   | 1                  | 1    | 3            | 62    | 0              | 1           | 0   | 0                | 0    | 0            | 1     | 0              | 5           | 1   | 0                  | 0    | 0            | 6     | 69                |
| 7:30 - 7:45   | 0              | 43          | 8   | 0                  | 0    | 0            | 51    | 0              | 0           | 0   | 0                | 0    | 0            | 0     | 0              | 6           | 2   | 0                  | 0    | 0            | 8     | 59                |
| 7:45 - 8:00   | 0              | 47          | 6   | 1                  | 1    | 1            | 56    | 0              | 2           | 1   | 0                | 0    | 0            | 3     | 0              | 9           | 1   | 0                  | 0    | 0            | 10    | 69                |
| HOURLY TOTAL  | 0              | 184         | 31  | 3                  | 2    | 8            | 228   | 0              | 3           | 1   | 0                | 0    | 0            | 4     | 0              | 24          | 5   | 0                  | 0    | 0            | 29    | 261               |
| 8:00 - 8:15   | 0              | 43          | 2   | 1                  | 2    | 1            | 49    | 0              | 2           | 0   | 0                | 0    | 0            | 2     | 0              | 12          | 0   | 0                  | 0    | 0            | 12    | 63                |
| 8:15 - 8:30   | 0              | 49          | 4   | 1                  | 1    | 3            | 58    | 0              | 1           | 0   | 0                | 0    | 0            | 1     | 0              | 4           | 0   | 0                  | 0    | 0            | 4     | 63                |
| 8:30 - 8:45   | 0              | 34          | 2   | 1                  | 1    | 0            | 38    | 0              | 2           | 1   | 0                | 0    | 0            | 3     | 0              | 2           | 0   | 0                  | 0    | 0            | 2     | 43                |
| 8:45 - 9:00   | 0              | 36          | 3   | 1                  | 2    | 2            | 44    | 0              | 1           | 0   | 0                | 0    | 0            | 1     | 0              | 2           | 0   | 0                  | 0    | 0            | 2     | 47                |
| HOURLY TOTAL  | 0              | 162         | 11  | 4                  | 6    | 6            | 189   | 0              | 6           | 1   | 0                | 0    | 0            | 7     | 0              | 20          | 0   | 0                  | 0    | 0            | 20    | 216               |
|               |                |             |     |                    | 1    |              |       |                |             | 1   |                  |      |              |       |                |             |     |                    |      |              |       |                   |
| PERIOD TOTAL  | 0              | 346         | 42  | 7                  | 8    | 14           | 417   | 0              | 9           | 2   | 0                | 0    | 0            | 11    | 0              | 44          | 5   | 0                  | 0    | 0            | 49    | 477               |
|               |                |             |     |                    |      |              | 1     |                |             |     |                  |      |              |       |                | 1           |     |                    |      |              | 1     | 1                 |
| 16:30 - 16:45 | 0              | 24          | 9   | 1                  | 1    | 0            | 35    | 0              | 5           | 0   | 1                | 0    | 0            | 6     | 0              | 5           | 1   | 0                  | 0    | 0            | 6     | 47                |
| 16:45 - 17:00 | 0              | 29          | 6   | 1                  | 2    | 0            | 38    | 0              | 6           | 1   | 0                | 0    | 0            | 7     | 0              | 9           | 1   | 0                  | 0    | 0            | 10    | 55                |
| 17:00 - 17:15 | 0              | 35          | 2   | 2                  | 3    | 0            | 42    | 0              | 4           | 0   | 0                | 0    | 0            | 4     | 0              | 15          | 3   | 1                  | 0    | 0            | 19    | 65                |
| 17:15 - 17:30 | 0              | 30          | 4   | 2                  | 1    | 1            | 38    | 0              | 7           | 1   | 0                | 0    | 0            | 8     | 0              | 7           | 0   | 0                  | 0    | 0            | 7     | 53                |
| HOURLY TOTAL  | 0              | 118         | 21  | 6                  | 7    | 1            | 153   | 0              | 22          | 2   | 1                | 0    | 0            | 25    | 0              | 36          | 5   | 1                  | 0    | 0            | 42    | 220               |
| 17:30 - 17:45 | 0              | 31          | 4   | 1                  | 1    | 1            | 38    | 0              | 7           | 1   | 0                | 0    | 0            | 8     | 0              | 6           | 1   | 0                  | 0    | 0            | 7     | 53                |
| 17:45 - 18:00 | 0              | 37          | 3   | 2                  | 1    | 0            | 43    | 0              | 4           | 0   | 0                | 0    | 0            | 4     | 0              | 7           | 0   | 0                  | 0    | 0            | 7     | 54                |
| 18:00 - 18:15 | 1              | 35          | 2   | 1                  | 0    | 1            | 40    | 0              | 1           | 0   | 0                | 0    | 0            | 1     | 0              | 4           | 0   | 0                  | 0    | 0            | 4     | 45                |
| 18:15 - 18:30 | 0              | 29          | 3   | 1                  | 0    | 0            | 33    | 0              | 10          | 0   | 0                | 0    | 0            | 14    | 0              | 4           | 0   | 0                  | 0    | 0            | 4     | 38                |
| HOURLY TOTAL  |                | 132         | 12  | 5                  | 2    | 2            | 154   | 0              | 13          |     | 0                | 0    | 0            | 14    | 0              | 21          |     | 0                  | 0    | 0            | 22    | 190               |
| DEDIOD TOTAL  | 4              | 050         | 00  | 44                 | 0    | 0            | 207   |                | ٥٢          | 0   | 4                | 0    | 0            | 00    | 0              | F7.         | 0   | 4                  | 0    | 0            | C4.   | 410               |
| PERIOD TOTAL  |                | 250         | 33  | 11                 | 9    | 3            | 307   | 0              | 35          | 3   |                  | 0    | 0            | 39    | 0              | 57          | 6   | 1                  | 0    | 0            | 64    | 410               |

DATE: WEDNESDAY 10th OCTOBER 2007

LOCATION: A11 / LONDON ROAD / QUARRY AREA

ARM: A11 (SOUTH)

| ARM:          | A11 (SC        | JUTH)       |     |                   |      |              |       |                |             |     |                  |      |              |       |                |             |     |                     |      |              |       |                   |
|---------------|----------------|-------------|-----|-------------------|------|--------------|-------|----------------|-------------|-----|------------------|------|--------------|-------|----------------|-------------|-----|---------------------|------|--------------|-------|-------------------|
| TIME / CLASS  |                |             |     | LEFT TO<br>ARRY A |      |              |       |                |             | _   | RAIGHT<br>1 (NOR | -    |              |       |                |             |     | RIGHT TO<br>NDON RO | _    |              |       | TOTAL<br>MOVEMENT |
|               | MOTOR<br>CYCLE | CAR<br>TAXI | LGV | OGV1              | OGV2 | BUS<br>COACH | TOTAL | MOTOR<br>CYCLE | CAR<br>TAXI | LGV | OGV1             | OGV2 | BUS<br>COACH | TOTAL | MOTOR<br>CYCLE | CAR<br>TAXI | LGV | OGV1                | OGV2 | BUS<br>COACH | TOTAL | FROM ARM          |
| 7:00 - 7:15   | 1              | 3           | 1   | 1                 | 0    | 0            | 6     | 1              | 134         | 34  | 15               | 11   | 1            | 196   | 0              | 3           | 1   | 0                   | 0    | 0            | 4     | 206               |
| 7:15 - 7:30   | 1              | 2           | 0   | 1                 | 0    | 0            | 4     | 0              | 169         | 32  | 18               | 12   | 0            | 231   | 0              | 3           | 0   | 1                   | 0    | 0            | 4     | 239               |
| 7:30 - 7:45   | 0              | 2           | 2   | 0                 | 0    | 0            | 4     | 2              | 194         | 39  | 19               | 11   | 0            | 265   | 0              | 5           | 4   | 0                   | 0    | 0            | 9     | 278               |
| 7:45 - 8:00   | 0              | 3           | 1   | 0                 | 0    | 0            | 4     | 0              | 186         | 35  | 21               | 21   | 1            | 264   | 0              | 13          | 1   | 1                   | 2    | 0            | 17    | 285               |
| HOURLY TOTAL  | 2              | 10          | 4   | 2                 | 0    | 0            | 18    | 3              | 683         | 140 | 73               | 55   | 2            | 956   | 0              | 24          | 6   | 2                   | 2    | 0            | 34    | 1008              |
| 8:00 - 8:15   | 0              | 5           | 4   | 1                 | 0    | 0            | 10    | 0              | 175         | 25  | 21               | 19   | 2            | 242   | 0              | 19          | 3   | 2                   | 0    | 2            | 26    | 278               |
| 8:15 - 8:30   | 0              | 4           | 1   | 1                 | 0    | 0            | 6     | 0              | 171         | 29  | 18               | 12   | 0            | 230   | 1              | 15          | 5   | 2                   | 0    | 0            | 23    | 259               |
| 8:30 - 8:45   | 0              | 6           | 0   | 2                 | 0    | 0            | 8     | 1              | 154         | 26  | 16               | 14   | 2            | 213   | 1              | 20          | 1   | 4                   | 0    | 0            | 26    | 247               |
| 8:45 - 9:00   | 0              | 4           | 1   | 0                 | 0    | 0            | 5     | 0              | 134         | 32  | 14               | 14   | 0            | 194   | 0              | 17          | 4   | 1                   | 0    | 1            | 23    | 222               |
| HOURLY TOTAL  | 0              | 19          | 6   | 4                 | 0    | 0            | 29    | 1              | 634         | 112 | 69               | 59   | 4            | 879   | 2              | 71          | 13  | 9                   | 0    | 3            | 98    | 1006              |
|               |                |             |     |                   |      |              |       |                |             |     |                  |      |              |       |                |             |     |                     |      |              |       |                   |
| PERIOD TOTAL  | 2              | 29          | 10  | 6                 | 0    | 0            | 47    | 4              | 1317        | 252 | 142              | 114  | 6            | 1835  | 2              | 95          | 19  | 11                  | 2    | 3            | 132   | 2014              |
|               |                |             |     |                   |      |              |       |                |             |     |                  |      |              |       |                |             |     |                     |      |              |       |                   |
| 16:30 - 16:45 | 0              | 8           | 1   | 1                 | 0    | 0            | 10    | 2              | 201         | 24  | 8                | 9    | 0            | 244   | 2              | 13          | 4   | 0                   | 2    | 1            | 22    | 276               |
| 16:45 - 17:00 | 0              | 12          | 1   | 3                 | 0    | 0            | 16    | 0              | 192         | 24  | 14               | 13   | 1            | 244   | 2              | 27          | 9   | 2                   | 1    | 0            | 41    | 301               |
| 17:00 - 17:15 | 0              | 7           | 1   | 0                 | 0    | 0            | 8     | 2              | 223         | 34  | 6                | 15   | 1            | 281   | 1              | 36          | 6   | 0                   | 0    | 1            | 44    | 333               |
| 17:15 - 17:30 | 0              | 3           | 0   | 0                 | 0    | 0            | 3     | 1              | 221         | 39  | 7                | 11   | 0            | 279   | 0              | 26          | 5   | 0                   | 1    | 0            | 32    | 314               |
| HOURLY TOTAL  | 0              | 30          | 3   | 4                 | 0    | 0            | 37    | 5              | 837         | 121 | 35               | 48   | 2            | 1048  | 5              | 102         | 24  | 2                   | 4    | 2            | 139   | 1224              |
| 17:30 - 17:45 | 0              | 7           | 2   | 0                 | 0    | 0            | 9     | 2              | 260         | 34  | 7                | 12   | 0            | 315   | 1              | 44          | 5   | 0                   | 0    | 0            | 50    | 374               |
| 17:45 - 18:00 | 0              | 7           | 2   | 0                 | 0    | 0            | 9     | 1              | 275         | 33  | 3                | 7    | 1            | 320   | 0              | 43          | 7   | 0                   | 0    | 0            | 50    | 379               |
| 18:00 - 18:15 | 0              | 8           | 0   | 0                 | 0    | 0            | 8     | 2              | 214         | 35  | 5                | 8    | 0            | 264   | 0              | 28          | 3   | 1                   | 0    | 0            | 32    | 304               |
| 18:15 - 18:30 | 0              | 10          | 1   | 0                 | 0    | 0            | 11    | 0              | 197         | 29  | 4                | 8    | 2            | 240   | 0              | 35          | 7   | 0                   | 0    | 0            | 42    | 293               |
| HOURLY TOTAL  | 0              | 32          | 5   | 0                 | 0    | 0            | 37    | 5              | 946         | 131 | 19               | 35   | 3            | 1139  | 1              | 150         | 22  | 1                   | 0    | 0            | 174   | 1350              |
|               |                |             |     |                   |      |              |       |                |             |     |                  |      |              | _     |                |             |     |                     |      | _            |       |                   |
| PERIOD TOTAL  | 0              | 62          | 8   | 4                 | 0    | 0            | 74    | 10             | 1783        | 252 | 54               | 83   | 5            | 2187  | 6              | 252         | 46  | 3                   | 4    | 2            | 313   | 2574              |