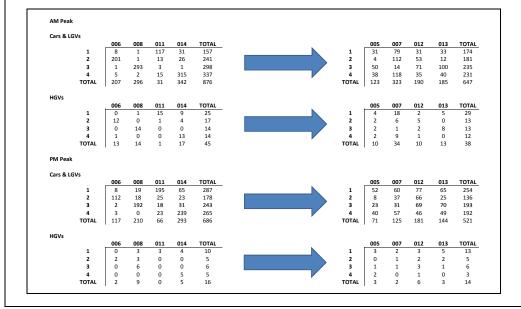

0:01:14 | 00:01:04 |
| 2                 | 2    | 3 - 2   | 16:46:51 | 00:00:35 | 17:04:58 | 00:00:36 | 17:22:36 | 00:00:36 | 17:39:24 | 00:00:38 | 17:57:54 | 00:00:34 | 18:14:22 | 00:00:35 |           |           |           | 00:00:34 | 00:00:38 | 00:00:36 |
| Journey End       | 1    | 2 - 1   | 16:48:22 | 00:06:29 | 17:06:22 | 00:06:31 | 17:23:54 | 00:05:50 | 17:40:45 | 00:05:50 | 17:59:14 | 00:05:51 | 18:15:48 | 00:05:38 |           |           |           | 00:05:38 | 00:06:31 | 00:06:01 |
| 1                 |      |         | 00 00 47 |          | 00 00 47 |          | 00 00 00 |          | 00 00 00 |          | 00 00 11 |          | 00 00 01 |          |           |           |           | 00 00 01 | 00 00 47 | 00 00 00 |

Appendix E – 2012 ANPR Survey Results by Vehicle Class











Appendix F – Car Park Provision



Appendix G – Level Crossing Surveys

#### **Attleborough Level Crossing**

#### **Background**

The manually operated level crossing on Station Road to the south of Attleborough Town Centre was replaced in December 2012 with automated barriers as part of a project by Network Rail.

The upgrade has helped make the line more reliable, safer, and has reduced waiting times at the level crossing.

#### **Level Crossing Survey**

A level crossing survey was undertaken in December 2010 which recorded the duration of each closure and details on whether or not the barrier was opened between trains running close together. A simultaneous link count survey was also undertaken in this location; the results are shown in Figure 1.

On site observations and a rev