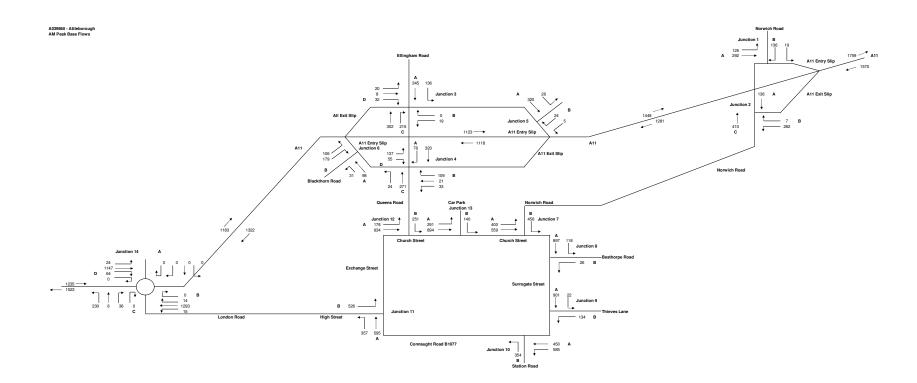

DATE: WEDNESDAY 10th OCTOBER 2007

LOCATION: QUEENS ROAD / A41 SLIPS (SOUTHERN SIDE)

ARM: A41 (EAST)

| ARIVI:        | A41 (EA        | (51)        |     |                 |      |                |       |                |             |     |                   |      |              |       |                |             |     |                  |      |              |       |                   |
|---------------|----------------|-------------|-----|-----------------|------|----------------|-------|----------------|-------------|-----|-------------------|------|--------------|-------|----------------|-------------|-----|------------------|------|--------------|-------|-------------------|
| TIME / CLASS  |                | C           |     | LEFT TO<br>ROAD |      | <del>l</del> ) |       |                |             | _   | RAIGHT<br>41 (WES | _    |              |       |                | C           |     | RIGHT TO<br>ROAD |      | H)           |       | TOTAL<br>MOVEMENT |
|               | MOTOR<br>CYCLE | CAR<br>TAXI | LGV | OGV1            | OGV2 | BUS<br>COACH   | TOTAL | MOTOR<br>CYCLE | CAR<br>TAXI | LGV | OGV1              | OGV2 | BUS<br>COACH | TOTAL | MOTOR<br>CYCLE | CAR<br>TAXI | LGV | OGV1             | OGV2 | BUS<br>COACH | TOTAL | FROM ARM          |
| 7:00 - 7:15   | 0              | 2           | 0   | 1               | 0    | 0              | 3     | 0              | 0           | 0   | 0                 | 0    | 0            | 0     | 0              | 20          | 4   | 0                | 0    | 0            | 24    | 27                |
| 7:15 - 7:30   | 0              | 2           | 2   | 0               | 0    | 1              | 5     | 0              | 1           | 0   | 0                 | 0    | 0            | 1     | 0              | 17          | 7   | 0                | 0    | 0            | 24    | 30                |
| 7:30 - 7:45   | 0              | 5           | 2   | 0               | 0    | 1              | 8     | 0              | 5           | 0   | 0                 | 0    | 0            | 5     | 0              | 16          | 2   | 3                | 0    | 1            | 22    | 35                |
| 7:45 - 8:00   | 0              | 9           | 0   | 1               | 0    | 0              | 10    | 1              | 8           | 0   | 0                 | 0    | 0            | 9     | 0              | 24          | 5   | 1                | 1    | 2            | 33    | 52                |
| HOURLY TOTAL  | 0              | 18          | 4   | 2               | 0    | 2              | 26    | 1              | 14          | 0   | 0                 | 0    | 0            | 15    | 0              | 77          | 18  | 4                | - 1  | 3            | 103   | 144               |
| 8:00 - 8:15   | 0              | 4           | 3   | 0               | 0    | 0              | 7     | 0              | 5           | 1   | 0                 | 0    | 0            | 6     | 0              | 16          | 4   | 0                | 1    | 0            | 21    | 34                |
| 8:15 - 8:30   | 0              | 9           | 4   | 0               | 0    | 0              | 13    | 0              | 1           | 0   | 1                 | 0    | 0            | 2     | 0              | 15          | 2   | 2                | 0    | 0            | 19    | 34                |
| 8:30 - 8:45   | 0              | 5           | 1   | 2               | 0    | 0              | 8     | 0              | 6           | 0   | 0                 | 0    | 0            | 6     | 0              | 4           | 1   | 2                | 0    | 0            | 7     | 21                |
| 8:45 - 9:00   | 0              | 4           | 2   | 0               | 0    | 0              | 6     | 0              | 2           | 0   | 0                 | 0    | 0            | 2     | 0              | 8           | 2   | 3                | 0    | 0            | 13    | 21                |
| HOURLY TOTAL  | 0              | 22          | 10  | 2               | 0    | 0              | 34    | 0              | 14          | 1   | 1                 | 0    | 0            | 16    | 0              | 43          | 9   | 7                | - 1  | 0            | 60    | 110               |
|               |                |             |     |                 |      |                |       |                |             |     |                   |      |              |       |                |             |     |                  |      |              |       |                   |
| PERIOD TOTAL  | 0              | 40          | 14  | 4               | 0    | 2              | 60    | 1              | 28          | 1   | 1                 | 0    | 0            | 31    | 0              | 120         | 27  | 11               | 2    | 3            | 163   | 254               |
|               |                |             |     |                 |      |                |       |                |             |     |                   |      |              |       |                |             |     |                  |      |              |       |                   |
| 16:30 - 16:45 | 0              | 12          | 0   | 1               | 0    | 0              | 13    | 0              | 18          | 1   | 0                 | 0    | 0            | 19    | 0              | 14          | 2   | 0                | 0    | 0            | 16    | 48                |
| 16:45 - 17:00 | 1              | 8           | 0   | 0               | 0    | 0              | 9     | 0              | 16          | 3   | 0                 | 0    | 0            | 19    | 0              | 16          | 6   | 1                | 0    | 0            | 23    | 51                |
| 17:00 - 17:15 | 0              | 14          | 1   | 1               | 0    | 0              | 16    | 0              | 16          | 6   | 0                 | 0    | 0            | 22    | 0              | 24          | 7   | 0                | 0    | 0            | 31    | 69                |
| 17:15 - 17:30 | 0              | 10          | 0   | 0               | 0    | 0              | 10    | 0              | 16          | 2   | 0                 | 0    | 0            | 18    | 0              | 21          | 2   | 1                | 0    | 0            | 24    | 52                |
| HOURLY TOTAL  | 1              | 44          | 1   | 2               | 0    | 0              | 48    | 0              | 66          | 12  | 0                 | 0    | 0            | 78    | 0              | 75          | 17  | 2                | 0    | 0            | 94    | 220               |
| 17:30 - 17:45 | 0              | 8           | 1   | 0               | 0    | 0              | 9     | 2              | 14          | 1   | 0                 | 0    | 0            | 17    | 0              | 21          | 1   | 0                | 1    | 0            | 23    | 49                |
| 17:45 - 18:00 | 0              | 7           | 0   | 0               | 0    | 0              | 7     | 0              | 8           | 1   | 0                 | 0    | 0            | 9     | 0              | 16          | 4   | 0                | 0    | 0            | 20    | 36                |
| 18:00 - 18:15 | 0              | 7           | 1   | 0               | 0    | 0              | 8     | 0              | 13          | 1   | 0                 | 0    | 0            | 14    | 0              | 18          | 0   | 0                | 0    | 0            | 18    | 40                |
| 18:15 - 18:30 | 0              | 5           | 0   | 0               | 0    | 0              | 5     | 0              | 8           | 2   | 0                 | 0    | 0            | 10    | 0              | 15          | 1   | 1                | 0    | 0            | 17    | 32                |
| HOURLY TOTAL  | 0              | 27          | 2   | 0               | 0    | 0              | 29    | 2              | 43          | 5   | 0                 | 0    | 0            | 50    | 0              | 70          | 6   | 1                | 1    | 0            | 78    | 157               |
|               |                |             |     |                 |      |                |       |                |             |     |                   |      |              |       |                |             |     |                  |      |              |       |                   |
| PERIOD TOTAL  | 1              | 71          | 3   | 2               | 0    | 0              | 77    | 2              | 109         | 17  | 0                 | 0    | 0            | 128   | 0              | 145         | 23  | 3                | 1    | 0            | 172   | 377               |

DATE: WEDNESDAY 10th OCTOBER 2007

LOCATION: QUEENS ROAD / A41 SLIPS (SOUTHERN SIDE)

ARM: QUEENS ROAD (SOUTH)

| ARIVI:        | QUEEN          | S RUAL      | ) (5001 | H)                 |      |              |       |                |             |     |                |              |              |       |                |             |     |                     |      |              |       |                   |
|---------------|----------------|-------------|---------|--------------------|------|--------------|-------|----------------|-------------|-----|----------------|--------------|--------------|-------|----------------|-------------|-----|---------------------|------|--------------|-------|-------------------|
| TIME / CLASS  |                |             |         | LEFT TO<br>41 (WES |      |              |       |                | (           |     | RAIGHT<br>ROAD | TO<br>(NORTH | H)           |       |                |             |     | RIGHT TO<br>41 (EAS |      |              |       | TOTAL<br>MOVEMENT |
|               | MOTOR<br>CYCLE | CAR<br>TAXI | LGV     | OGV1               | OGV2 | BUS<br>COACH | TOTAL | MOTOR<br>CYCLE | CAR<br>TAXI | LGV | OGV1           | OGV2         | BUS<br>COACH | TOTAL | MOTOR<br>CYCLE | CAR<br>TAXI | LGV | OGV1                | OGV2 | BUS<br>COACH | TOTAL | FROM ARM          |
| 7:00 - 7:15   | 0              | 5           | 0       | 0                  | 0    | 0            | 5     | 0              | 53          | 8   | 3              | 1            | 0            | 65    | 0              | 0           | 0   | 0                   | 0    | 0            | 0     | 70                |
| 7:15 - 7:30   | 0              | 7           | 1       | 0                  | 0    | 0            | 8     | 1              | 62          | 15  | 0              | 0            | 0            | 78    | 0              | 0           | 0   | 0                   | 0    | 0            | 0     | 86                |
| 7:30 - 7:45   | 0              | 9           | 2       | 0                  | 0    | 0            | 11    | 1              | 38          | 9   | 1              | 0            | 0            | 49    | 0              | 0           | 0   | 0                   | 0    | 0            | 0     | 60                |
| 7:45 - 8:00   | 0              | 3           | 1       | 0                  | 0    | 0            | 4     | 0              | 53          | 5   | 1              | 1            | 0            | 60    | 0              | 0           | 0   | 0                   | 0    | 0            | 0     | 64                |
| HOURLY TOTAL  | 0              | 24          | 4       | 0                  | 0    | 0            | 28    | 2              | 206         | 37  | 5              | 2            | 0            | 252   | 0              | 0           | 0   | 0                   | 0    | 0            | 0     | 280               |
| 8:00 - 8:15   | 0              | 1           | 0       | 0                  | 0    | 0            | 1     | 0              | 65          | 10  | 3              | 0            | 0            | 78    | 0              | 0           | 0   | 0                   | 0    | 0            | 0     | 79                |
| 8:15 - 8:30   | 0              | 8           | 2       | 0                  | 0    | 0            | 10    | 0              | 54          | 10  | 2              | 0            | 0            | 66    | 0              | 0           | 0   | 0                   | 0    | 0            | 0     | 76                |
| 8:30 - 8:45   | 0              | 14          | 3       | 0                  | 0    | 0            | 17    | 0              | 39          | 9   | 2              | 1            | 0            | 51    | 0              | 0           | 0   | 0                   | 0    | 0            | 0     | 68                |
| 8:45 - 9:00   | 0              | 6           | 0       | 0                  | 0    | 0            | 6     | 0              | 47          | 8   | 2              | 1            | 0            | 58    | 0              | 0           | 0   | 0                   | 0    | 0            | 0     | 64                |
| HOURLY TOTAL  | 0              | 29          | 5       | 0                  | 0    | 0            | 34    | 0              | 205         | 37  | 9              | 2            | 0            | 253   | 0              | 0           | 0   | 0                   | 0    | 0            | 0     | 287               |
|               |                |             |         |                    |      |              |       |                |             |     |                |              |              |       |                |             |     |                     |      |              |       |                   |
| PERIOD TOTAL  | 0              | 53          | 9       | 0                  | 0    | 0            | 62    | 2              | 411         | 74  | 14             | 4            | 0            | 505   | 0              | 0           | 0   | 0                   | 0    | 0            | 0     | 567               |
|               |                |             |         |                    |      |              |       |                |             |     |                |              |              |       |                |             |     |                     |      |              |       |                   |
| 16:30 - 16:45 | 0              | 11          | 1       | 0                  | 0    | 0            | 12    | 0              | 72          | 10  | 1              | 0            | 0            | 83    | 0              | 0           | 0   | 0                   | 0    | 0            | 0     | 95                |
| 16:45 - 17:00 | 0              | 18          | 1       | 0                  | 0    | 0            | 19    | 0              | 91          | 18  | 1              | 0            | 0            | 110   | 0              | 0           | 0   | 0                   | 0    | 0            | 0     | 129               |
| 17:00 - 17:15 | 0              | 7           | 1       | 0                  | 0    | 0            | 8     | 0              | 54          | 10  | 1              | 1            | 1            | 67    | 0              | 0           | 0   | 0                   | 0    | 0            | 0     | 75                |
| 17:15 - 17:30 | 0              | 13          | 2       | 0                  | 0    | 0            | 15    | 1              | 68          | 9   | 0              | 0            | 1            | 79    | 0              | 0           | 0   | 0                   | 0    | 0            | 0     | 94                |
| HOURLY TOTAL  | 0              | 49          | 5       | 0                  | 0    | 0            | 54    | 1              | 285         | 47  | 3              | 1            | 2            | 339   | 0              | 0           | 0   | 0                   | 0    | 0            | 0     | 393               |
| 17:30 - 17:45 | 0              | 9           | 3       | 0                  | 0    | 0            | 12    | 1              | 60          | 6   | 0              | 0            | 0            | 67    | 0              | 0           | 0   | 0                   | 0    | 0            | 0     | 79                |
| 17:45 - 18:00 | 0              | 19          | 0       | 1                  | 1    | 0            | 21    | 0              | 46          | 6   | 0              | 1            | 1            | 54    | 0              | 0           | 0   | 0                   | 0    | 0            | 0     | 75                |
| 18:00 - 18:15 | 0              | 13          | 2       | 0                  | 0    | 0            | 15    | 1              | 62          | 3   | 3              | 1            | 0            | 70    | 0              | 0           | 0   | 0                   | 0    | 0            | 0     | 85                |
| 18:15 - 18:30 | 0              | 11          | 1       | 0                  | 0    | 0            | 12    | 0              | 35          | 3   | 0              | 0            | 1            | 39    | 0              | 0           | 0   | 0                   | 0    | 0            | 0     | 51                |
| HOURLY TOTAL  | 0              | 52          | 6       | 1                  | 1    | 0            | 60    | 2              | 203         | 18  | 3              | 2            | 2            | 230   | 0              | 0           | 0   | 0                   | 0    | 0            | 0     | 290               |
|               |                |             |         |                    |      |              |       |                |             |     |                |              |              |       |                |             |     |                     |      |              |       |                   |
| PERIOD TOTAL  | 0              | 101         | - 11    | 1                  | 1    | 0            | 114   | 3              | 488         | 65  | 6              | 3            | 4            | 569   | 0              | 0           | 0   | 0                   | 0    | 0            | 0     | 683               |

DATE: WEDNESDAY 10th OCTOBER 2007

LOCATION: QUEENS ROAD / A41 SLIPS (SOUTHERN SIDE)

ARM: A41 (WEST)

| 7.1.1111.                      | A41 (VVE       | _01)        |     | LEFT TO | )           |                |         |                |             | ST  | RAIGHT  | TO   |              |       |                |             | F   | RIGHT TO | 0    |                |         |                   |
|--------------------------------|----------------|-------------|-----|---------|-------------|----------------|---------|----------------|-------------|-----|---------|------|--------------|-------|----------------|-------------|-----|----------|------|----------------|---------|-------------------|
| TIME / CLASS                   |                | C           |     |         | ,<br>(NORTH | <del>1</del> ) |         |                |             |     | 41 (EAS |      |              |       |                | C           |     | ROAD     | -    | <del>l</del> ) |         | TOTAL<br>MOVEMENT |
| TIME / GLAGO                   | MOTOR<br>CYCLE | CAR<br>TAXI | LGV | OGV1    | OGV2        | BUS<br>COACH   | TOTAL   | MOTOR<br>CYCLE | CAR<br>TAXI | LGV | OGV1    | OGV2 | BUS<br>COACH | TOTAL | MOTOR<br>CYCLE | CAR<br>TAXI | LGV | OGV1     | OGV2 | BUS<br>COACH   | TOTAL   | FROM ARM          |
| 7:00 - 7:15                    | 0              | 21          | 4   | 0       | 0           | 0              | 25      | 0              | 0           | 0   | 0       | 0    | 0            | 0     | 0              | 3           | 1   | 0        | 0    | 0              | 4       | 29                |
| 7:15 - 7:30                    | 0              | 33          | 2   | 0       | 0           | 0              | 35      | 0              | 0           | 0   | 0       | 0    | 0            | 0     | 0              | 6           | 1   | 0        | 0    | 0              | 7       | 42                |
| 7:30 - 7:45                    | 0              | 28          | 1   | 0       | 0           | 0              | 29      | 0              | 0           | 0   | 0       | 0    | 0            | 0     | 0              | 8           | 1   | 0        | 0    | 0              | 9       | 38                |
| 7:45 - 8:00                    | 0              | 32          | 1   | 0       | 0           | 0              | 33      | 0              | 0           | 0   | 0       | 0    | 0            | 0     | 1              | 13          | 0   | 0        | 0    | 0              | 14      | 47                |
| HOURLY TOTAL                   | 0              | 114         | 8   | 0       | 0           | 0              | 122     | 0              | 0           | 0   | 0       | 0    | 0            | 0     | 1              | 30          | 3   | 0        | 0    | 0              | 34      | 156               |
| 8:00 - 8:15                    | 0              | 39          | 1   | 0       | 0           | 0              | 40      | 0              | 0           | 0   | 0       | 0    | 0            | 0     | 1              | 24          | 0   | 0        | 0    | 0              | 25      | 65                |
| 8:15 - 8:30                    | 0              | 22          | 1   | 1       | 0           | 0              | 24      | 0              | 0           | 0   | 0       | 0    | 0            | 0     | 0              | 4           | 0   | 0        | 0    | 0              | 4       | 28                |
| 8:30 - 8:45                    | 0              | 12          | 2   | 0       | 0           | 0              | 14      | 0              | 0           | 0   | 0       | 0    | 0            | 0     | 0              | 7           | 0   | 0        | 0    | 0              | 7       | 21                |
| 8:45 - 9:00                    | 1              | 8           | 5   | 0       | 0           | 0              | 14      | 0              | 0           | 0   | 0       | 0    | 0            | 0     | 0              | 4           | 0   | 0        | 0    | 0              | 4       | 18                |
| HOURLY TOTAL                   | 1              | 81          | 9   | 1       | 0           | 0              | 92      | 0              | 0           | 0   | 0       | 0    | 0            | 0     | 1              | 39          | 0   | 0        | 0    | 0              | 40      | 132               |
| DEDICE TOTAL                   |                |             |     |         |             |                |         |                |             |     |         |      |              |       |                |             |     |          |      |                |         |                   |
| PERIOD TOTAL                   | 1              | 195         | 17  | 1       | 0           | 0              | 214     | 0              | 0           | 0   | 0       | 0    | 0            | 0     | 2              | 69          | 3   | 0        | 0    | 0              | 74      | 288               |
| 10.00 10.15                    | 0              | 0           | 4   | _       |             | _              | 40      |                |             | 0   | •       | 0    | _            |       |                | 0           |     | 0        | 0    | _              | 40      | 20                |
| 16:30 - 16:45<br>16:45 - 17:00 | 0              | 6           | 4   | 0       | 0           | 0              | 10      | 0              | 0           | 0   | 0       | 0    | 0            | 0     | 0              | 9           | 1   | 0        | 0    | 0              | 10      | 17                |
| 17:00 - 17:15                  | 0              | 4<br>13     | 2   | 0       | 0           | 0              | 6<br>15 | 0              | 0           | 0   | 0       | 0    | 0            | 0     |                | 9           | 1   | 0        | 0    | 0              | 11<br>8 | 23                |
| 17:15 - 17:30                  | 0              | 17          | 1   | 0       | 0           | 0              | 18      | 0              | 0           | 0   | 0       | 0    | 0            | 0     |                | 5           | 0   | 0        | 0    | 0              | 6       | 23                |
| HOURLY TOTAL                   | 0              | 40          | 9   | 0       | 0           | 0              | 49      | 0              | 0           | 0   | 0       | 0    | 0            | 0     | 3              | 29          | 3   | 0        | 0    | 0              | 35      | 84                |
| 17:30 - 17:45                  | 1              | 4           | 2   | 0       | 0           | 0              | 7       | 0              | 0           | 0   | 0       | 0    | 0            | 0     | 0              | 3           | 0   | 0        | 0    | 0              | 3       | 10                |
| 17:45 - 18:00                  | 0              | 10          | 0   | 0       | 0           | 0              | 10      | 0              | 0           | 0   | 0       | 0    | 0            | 0     | 0              | 13          | 0   | 0        | 0    | 0              | 13      | 23                |
| 18:00 - 18:15                  | 0              | 17          | 5   | 0       | 0           | 0              | 22      | 0              | 0           | 0   | 0       | 0    | 0            | 0     | 0              | 5           | 1   | 0        | 0    | 0              | 6       | 28                |
| 18:15 - 18:30                  | 0              | 16          | 0   | 0       | 0           | 0              | 16      | 0              | 0           | 0   | 0       | 0    | 0            | 0     | 0              | 5           | 0   | 0        | 0    | 0              | 5       | 21                |
| HOURLY TOTAL                   | 1              | 47          | 7   | 0       | 0           | 0              | 55      | 0              | 0           | 0   | 0       | 0    | 0            | 0     | 0              | 26          | 1   | 0        | 0    | 0              | 27      | 82                |
|                                |                |             |     |         |             |                |         |                |             |     |         |      |              |       |                |             |     |          |      |                |         |                   |
| PERIOD TOTAL                   | 1              | 87          | 16  | 0       | 0           | 0              | 104     | 0              | 0           | 0   | 0       | 0    | 0            | 0     | 3              | 55          | 4   | 0        | 0    | 0              | 62      | 166               |

DATE: WEDNESDAY 10th OCTOBER 2007

LOCATION: BLACKTHORN ROAD / A41 SLIPS

ARM: A41 (EAST)

| TIME / CLASS  | A41 (EF        | ,           |     | EFT TO |      |              |       |                |             | _   | RAIGHT<br>11 (WES | -    |              |       | TOTAL<br>MOVEMENT |
|---------------|----------------|-------------|-----|--------|------|--------------|-------|----------------|-------------|-----|-------------------|------|--------------|-------|-------------------|
|               | MOTOR<br>CYCLE | CAR<br>TAXI | LGV | OGV1   | OGV2 | BUS<br>COACH | TOTAL | MOTOR<br>CYCLE | CAR<br>TAXI | LGV | OGV1              | OGV2 | BUS<br>COACH | TOTAL | FROM ARM          |
| 7:00 - 7:15   | 0              | 4           | 0   | 0      | 0    | 0            | 4     | 0              | 14          | 1   | 0                 | 1    | 0            | 16    | 20                |
| 7:15 - 7:30   | 0              | 3           | 4   | 0      | 0    | 0            | 7     | 0              | 12          | 4   | 0                 | 0    | 0            | 16    | 23                |
| 7:30 - 7:45   | 0              | 6           | 2   | 0      | 0    | 0            | 8     | 0              | 28          | 1   | 0                 | 0    | 0            | 29    | 37                |
| 7:45 - 8:00   | 1              | 7           | 2   | 0      | 0    | 0            | 10    | 0              | 21          | 0   | 0                 | 0    | 0            | 21    | 31                |
| HOURLY TOTAL  | 1              | 20          | 8   | 0      | 0    | 0            | 29    | 0              | 75          | 6   | 0                 | 1    | 0            | 82    | 111               |
| 8:00 - 8:15   | 0              | 9           | 1   | 0      | 0    | 0            | 10    | 0              | 16          | 0   | 0                 | 2    | 0            | 18    | 28                |
| 8:15 - 8:30   | 0              | 2           | 1   | 0      | 0    | 0            | 3     | 0              | 20          | 2   | 2                 | 1    | 0            | 25    | 28                |
| 8:30 - 8:45   | 0              | 6           | 3   | 0      | 0    | 0            | 9     | 0              | 28          | 2   | 0                 | 1    | 0            | 31    | 40                |
| 8:45 - 9:00   | 0              | 3           | 1   | 0      | 0    | 0            | 4     | 0              | 26          | 0   | 0                 | 0    | 0            | 26    | 30                |
| HOURLY TOTAL  | 0              | 20          | 6   | 0      | 0    | 0            | 26    | 0              | 90          | 4   | 2                 | 4    | 0            | 100   | 126               |
|               |                |             |     |        |      |              |       |                |             |     |                   |      |              |       |                   |
| PERIOD TOTAL  | 1              | 40          | 14  | 0      | 0    | 0            | 55    | 0              | 165         | 10  | 2                 | 5    | 0            | 182   | 237               |
| _             |                |             |     |        |      |              |       |                |             |     |                   |      |              |       |                   |
| 16:30 - 16:45 | 0              | 26          | 2   | 0      | 0    | 0            | 28    | 0              | 10          | 3   | 0                 | 2    | 0            | 15    | 43                |
| 16:45 - 17:00 | 0              | 21          | 3   | 0      | 0    | 0            | 24    | 0              | 21          | 4   | 1                 | 4    | 0            | 30    | 54                |
| 17:00 - 17:15 | 0              | 19          | 5   | 0      | 0    | 0            | 24    | 0              | 14          | 5   | 0                 | 1    | 0            | 20    | 44                |
| 17:15 - 17:30 | 0              | 21          | 3   | 0      | 0    | 0            | 24    | 0              | 13          | 2   | 1                 | 2    | 0            | 18    | 42                |
| HOURLY TOTAL  | 0              | 87          | 13  | 0      | 0    | 0            | 100   | 0              | 58          | 14  | 2                 | 9    | 0            | 83    | 183               |
| 17:30 - 17:45 | 2              | 19          | 2   | 0      | 0    | 0            | 23    | 0              | 16          | 5   | 0                 | 3    | 0            | 24    | 47                |
| 17:45 - 18:00 | 0              | 14          | 1   | 0      | 0    | 0            | 15    | 0              | 32          | 1   | 1                 | 2    | 0            | 36    | 51                |
| 18:00 - 18:15 | 0              | 17          | 2   | 0      | 0    | 0            | 19    | 0              | 22          | 3   | 0                 | 2    | 0            | 27    | 46                |
| 18:15 - 18:30 | 0              | 12          | 2   | 0      | 0    | 0            | 14    | 0              | 15          | 5   | 0                 | 2    | 0            | 22    | 36                |
| HOURLY TOTAL  | 2              | 62          | 7   | 0      | 0    | 0            | 71    | 0              | 85          | 14  | 1                 | 9    | 0            | 109   | 180               |
|               |                |             |     |        |      |              |       |                |             |     |                   |      |              |       |                   |
| PERIOD TOTAL  | 2              | 149         | 20  | 0      | 0    | 0            | 171   | 0              | 143         | 28  | 3                 | 18   | 0            | 192   | 363               |

DATE: WEDNESDAY 10th OCTOBER 2007

LOCATION: BLACKTHORN ROAD / A41 SLIPS

ARM: DEOPHAM ROAD

| ARM:          | DEOPH          | IAM RO      | AD  |                    |      |              |       |                |             |     |                     |      |              |       |                   |
|---------------|----------------|-------------|-----|--------------------|------|--------------|-------|----------------|-------------|-----|---------------------|------|--------------|-------|-------------------|
| TIME / CLASS  |                |             |     | LEFT TO<br>41 (WES |      |              |       |                |             |     | RIGHT TO<br>41 (EAS | -    |              |       | TOTAL<br>MOVEMENT |
|               | MOTOR<br>CYCLE | CAR<br>TAXI | LGV | OGV1               | OGV2 | BUS<br>COACH | TOTAL | MOTOR<br>CYCLE | CAR<br>TAXI | LGV | OGV1                | OGV2 | BUS<br>COACH | TOTAL | FROM ARM          |
| 7:00 - 7:15   | 0              | 9           | 0   | 0                  | 0    | 0            | 9     | 0              | 24          | 5   | 0                   | 0    | 0            | 29    | 38                |
| 7:15 - 7:30   | 0              | 12          | 0   | 0                  | 0    | 0            | 12    | 0              | 39          | 3   | 0                   | 0    | 0            | 42    | 54                |
| 7:30 - 7:45   | 0              | 14          | 1   | 0                  | 0    | 0            | 15    | 0              | 36          | 2   | 0                   | 0    | 0            | 38    | 53                |
| 7:45 - 8:00   | 0              | 26          | 2   | 0                  | 0    | 0            | 28    | 1              | 45          | 1   | 0                   | 0    | 0            | 47    | 75                |
| HOURLY TOTAL  | 0              | 61          | 3   | 0                  | 0    | 0            | 64    | 1              | 144         | 11  | 0                   | 0    | 0            | 156   | 220               |
| 8:00 - 8:15   | 0              | 34          | 1   | 0                  | 0    | 0            | 35    | 1              | 63          | 1   | 0                   | 0    | 0            | 65    | 100               |
| 8:15 - 8:30   | 0              | 27          | 1   | 0                  | 0    | 0            | 28    | 0              | 26          | 1   | 1                   | 0    | 0            | 28    | 56                |
| 8:30 - 8:45   | 0              | 19          | 0   | 0                  | 0    | 0            | 19    | 0              | 19          | 2   | 0                   | 0    | 0            | 21    | 40                |
| 8:45 - 9:00   | 0              | 16          | 0   | 0                  | 0    | 0            | 16    | 1              | 12          | 5   | 0                   | 0    | 0            | 18    | 34                |
| HOURLY TOTAL  | 0              | 96          | 2   | 0                  | 0    | 0            | 98    | 2              | 120         | 9   | 1                   | 0    | 0            | 132   | 230               |
|               |                |             |     |                    |      |              |       |                |             |     |                     |      |              |       |                   |
| PERIOD TOTAL  | 0              | 157         | 5   | 0                  | 0    | 0            | 162   | 3              | 264         | 20  | 1                   | 0    | 0            | 288   | 450               |
|               |                |             |     |                    |      |              |       |                |             |     |                     |      |              |       |                   |
| 16:30 - 16:45 | 0              | 3           | 1   | 0                  | 0    | 0            | 4     | 0              | 15          | 5   | 0                   | 0    | 0            | 20    | 24                |
| 16:45 - 17:00 | 0              | 2           | 0   | 0                  | 0    | 0            | 2     | 1              | 13          | 3   | 0                   | 0    | 0            | 17    | 19                |
| 17:00 - 17:15 | 0              | 6           | 0   | 0                  | 0    | 0            | 6     | 1              | 19          | 3   | 0                   | 0    | 0            | 23    | 29                |
| 17:15 - 17:30 | 0              | 8           | 0   | 0                  | 0    | 0            | 8     | 1              | 22          | 1   | 0                   | 0    | 0            | 24    | 32                |
| HOURLY TOTAL  | 0              | 19          | 1   | 0                  | 0    | 0            | 20    | 3              | 69          | 12  | 0                   | 0    | 0            | 84    | 104               |
| 17:30 - 17:45 | 0              | 4           | 1   | 0                  | 0    | 0            | 5     | 1              | 7           | 2   | 0                   | 0    | 0            | 10    | 15                |
| 17:45 - 18:00 | 0              | 2           | 0   | 0                  | 0    | 0            | 2     | 0              | 23          | 0   | 0                   | 0    | 0            | 23    | 25                |
| 18:00 - 18:15 | 0              | 3           | 1   | 0                  | 0    | 0            | 4     | 0              | 22          | 6   | 0                   | 0    | 0            | 28    | 32                |
| 18:15 - 18:30 | 0              | 6           | 0   | 0                  | 0    | 0            | 6     | 0              | 21          | 0   | 0                   | 0    | 0            | 21    | 27                |
| HOURLY TOTAL  | 0              | 15          | 2   | 0                  | 0    | 0            | 17    | 1              | 73          | 8   | 0                   | 0    | 0            | 82    | 99                |
|               |                |             |     |                    |      |              |       |                | _           |     |                     |      |              |       |                   |
| PERIOD TOTAL  | 0              | 34          | 3   | 0                  | 0    | 0            | 37    | 4              | 142         | 20  | 0                   | 0    | 0            | 166   | 203               |

DATE: WEDNESDAY 10th OCTOBER 2007

LOCATION: BLACKTHORN ROAD / A41 SLIPS

ARM: A41 (WEST)

| 7 (1 (10)).         | A41 (W         | LOI)        |     |                   |      |              |       |                |             |     |                    |      |              |       |                   |
|---------------------|----------------|-------------|-----|-------------------|------|--------------|-------|----------------|-------------|-----|--------------------|------|--------------|-------|-------------------|
| TIME / CLASS        |                |             |     | RAIGHT<br>41 (EAS |      |              |       |                |             |     | RIGHT TO<br>PHAM F |      |              |       | TOTAL<br>MOVEMENT |
|                     | MOTOR<br>CYCLE | CAR<br>TAXI | LGV | OGV1              | OGV2 | BUS<br>COACH | TOTAL | MOTOR<br>CYCLE | CAR<br>TAXI | LGV | OGV1               | OGV2 | BUS<br>COACH | TOTAL | FROM ARM          |
| 7:00 - 7:15         | 0              | 0           | 0   | 0                 | 0    | 0            | 0     | 0              | 0           | 0   | 0                  | 0    | 0            | 0     | 0                 |
| 7:15 - 7:30         | 0              | 0           | 0   | 0                 | 0    | 0            | 0     | 0              | 0           | 0   | 0                  | 0    | 0            | 0     | 0                 |
| 7:30 - 7:45         | 0              | 0           | 0   | 0                 | 0    | 0            | 0     | 0              | 0           | 0   | 0                  | 0    | 0            | 0     | 0                 |
| 7:45 - 8:00         | 0              | 0           | 0   | 0                 | 0    | 0            | 0     | 0              | 0           | 0   | 0                  | 0    | 0            | 0     | 0                 |
| HOURLY TOTAL        | 0              | 0           | 0   | 0                 | 0    | 0            | 0     | 0              | 0           | 0   | 0                  | 0    | 0            | 0     | 0                 |
| 8:00 - 8:15         | 0              | 0           | 0   | 0                 | 0    | 0            | 0     | 0              | 0           | 0   | 0                  | 0    | 0            | 0     | 0                 |
| 8:15 - 8:30         | 0              | 0           | 0   | 0                 | 0    | 0            | 0     | 0              | 0           | 0   | 0                  | 0    | 0            | 0     | 0                 |
| 8:30 - 8:45         | 0              | 0           | 0   | 0                 | 0    | 0            | 0     | 0              | 0           | 0   | 0                  | 0    | 0            | 0     | 0                 |
| 8:45 - 9:00         | 0              | 0           | 0   | 0                 | 0    | 0            | 0     | 0              | 0           | 0   | 0                  | 0    | 0            | 0     | 0                 |
| HOURLY TOTAL        | 0              | 0           | 0   | 0                 | 0    | 0            | 0     | 0              | 0           | 0   | 0                  | 0    | 0            | 0     | 0                 |
|                     |                |             |     |                   |      |              |       |                |             |     |                    |      |              |       |                   |
| PERIOD TOTAL        | 0              | 0           | 0   | 0                 | 0    | 0            | 0     | 0              | 0           | 0   | 0                  | 0    | 0            | 0     | 0                 |
|                     |                |             |     |                   |      |              |       |                |             |     |                    |      |              |       |                   |
| 16:30 - 16:45       | 0              | 0           | 0   | 0                 | 0    | 0            | 0     | 0              | 0           | 0   | 0                  | 0    | 0            | 0     | 0                 |
| 16:45 - 17:00       | 0              | 0           | 0   | 0                 | 0    | 0            | 0     | 0              | 0           | 0   | 0                  | 0    | 0            | 0     | 0                 |
| 17:00 - 17:15       | 0              | 0           | 0   | 0                 | 0    | 0            | 0     | 0              | 0           | 0   | 0                  | 0    | 0            | 0     | 0                 |
| 17:15 - 17:30       | 0              | 0           | 0   | 0                 | 0    | 0            | 0     | 0              | 0           | 0   | 0                  | 0    | 0            | 0     | 0                 |
| HOURLY TOTAL        | 0              | 0           | 0   | 0                 | 0    | 0            | 0     | 0              | 0           | 0   | 0                  | 0    | 0            | 0     | 0                 |
| 17:30 - 17:45       | 0              | 0           | 0   | 0                 | 0    | 0            | 0     | 0              | 0           | 0   | 0                  | 0    | 0            | 0     | 0                 |
| 17:45 - 18:00       | 0              | 0           | 0   | 0                 | 0    | 0            | 0     | 0              | 0           | 0   | 0                  | 0    | 0            | 0     | 0                 |
| 18:00 - 18:15       | 0              | 0           | 0   | 0                 | 0    | 0            | 0     | 0              | 0           | 0   | 0                  | 0    | 0            | 0     | 0                 |
| 18:15 - 18:30       | 0              | 0           | 0   | 0                 | 0    | 0            | 0     | 0              | 0           | 0   | 0                  | 0    | 0            | 0     | 0                 |
| <b>HOURLY TOTAL</b> | 0              | 0           | 0   | 0                 | 0    | 0            | 0     | 0              | 0           | 0   | 0                  | 0    | 0            | 0     | 0                 |
|                     |                |             |     |                   |      |              |       |                |             |     |                    |      |              |       |                   |
| PERIOD TOTAL        | 0              | 0           | 0   | 0                 | 0    | 0            | 0     | 0              | 0           | 0   | 0                  | 0    | 0            | 0     | 0                 |

DATE: WEDNESDAY 10th OCTOBER 2007

LOCATION: A11 / LONDON ROAD / QUARRY AREA

ARM: A11 (NORTH)

| ARM:          | A11 (NC        | JRTH)       |     |                   |      |              |       |                |             |     |                  |      |              |       |                |             |     |                     |      |              |       |                   |
|---------------|----------------|-------------|-----|-------------------|------|--------------|-------|----------------|-------------|-----|------------------|------|--------------|-------|----------------|-------------|-----|---------------------|------|--------------|-------|-------------------|
| TIME / CLASS  |                |             |     | LEFT TO<br>IDON R |      |              |       |                |             |     | RAIGHT<br>1 (SOU |      |              |       |                |             |     | RIGHT TO<br>ARRY AI | -    |              |       | TOTAL<br>MOVEMENT |
|               | MOTOR<br>CYCLE | CAR<br>TAXI | LGV | OGV1              | OGV2 | BUS<br>COACH | TOTAL | MOTOR<br>CYCLE | CAR<br>TAXI | LGV | OGV1             | OGV2 | BUS<br>COACH | TOTAL | MOTOR<br>CYCLE | CAR<br>TAXI | LGV | OGV1                | OGV2 | BUS<br>COACH | TOTAL | FROM ARM          |
| 7:00 - 7:15   | 0              | 2           | 1   | 1                 | 0    | 0            | 4     | 2              | 196         | 24  | 12               | 11   | 2            | 247   | 0              | 2           | 0   | 1                   | 0    | 0            | 3     | 254               |
| 7:15 - 7:30   | 0              | 3           | 0   | 0                 | 0    | 0            | 3     | 1              | 234         | 29  | 11               | 18   | 1            | 294   | 0              | 1           | 0   | 0                   | 0    | 0            | 1     | 298               |
| 7:30 - 7:45   | 0              | 2           | 0   | 0                 | 0    | 0            | 2     | 1              | 293         | 37  | 6                | 10   | 0            | 347   | 0              | 1           | 0   | 1                   | 0    | 0            | 2     | 351               |
| 7:45 - 8:00   | 0              | 4           | 1   | 0                 | 0    | 0            | 5     | 2              | 266         | 31  | 5                | 10   | 1            | 315   | 0              | 1           | 0   | 1                   | 0    | 0            | 2     | 322               |
| HOURLY TOTAL  | 0              | 11          | 2   | - 1               | 0    | 0            | 14    | 6              | 989         | 121 | 34               | 49   | 4            | 1203  | 0              | 5           | 0   | 3                   | 0    | 0            | 8     | 1225              |
| 8:00 - 8:15   | 0              | 3           | 2   | 0                 | 0    | 0            | 5     | 2              | 220         | 21  | 5                | 10   | 1            | 259   | 0              | 2           | 1   | 2                   | 0    | 0            | 5     | 269               |
| 8:15 - 8:30   | 0              | 2           | 1   | 0                 | 0    | 0            | 3     | 0              | 239         | 22  | 6                | 9    | 0            | 276   | 0              | 1           | 0   | 1                   | 0    | 0            | 2     | 281               |
| 8:30 - 8:45   | 0              | 2           | 1   | 0                 | 0    | 0            | 3     | 1              | 192         | 17  | 4                | 12   | 0            | 226   | 0              | 1           | 0   | 1                   | 0    | 0            | 2     | 231               |
| 8:45 - 9:00   | 0              | 1           | 0   | 0                 | 0    | 0            | 1     | 0              | 182         | 19  | 4                | 7    | 1            | 213   | 0              | 0           | 0   | 0                   | 0    | 0            | 0     | 214               |
| HOURLY TOTAL  | 0              | 8           | 4   | 0                 | 0    | 0            | 12    | 3              | 833         | 79  | 19               | 38   | 2            | 974   | 0              | 4           | 1   | 4                   | 0    | 0            | 9     | 995               |
|               |                |             |     |                   |      |              |       |                |             |     |                  |      |              |       |                |             |     |                     |      |              |       |                   |
| PERIOD TOTAL  | 0              | 19          | 6   | 1                 | 0    | 0            | 26    | 9              | 1822        | 200 | 53               | 87   | 6            | 2177  | 0              | 9           | 1   | 7                   | 0    | 0            | 17    | 2220              |
|               |                |             |     |                   |      |              |       |                |             |     |                  |      |              |       |                |             |     |                     |      |              |       |                   |
| 16:30 - 16:45 | 0              | 2           | 1   | 0                 | 0    | 0            | 3     | 2              | 184         | 29  | 6                | 9    | 1            | 231   | 0              | 1           | 0   | 2                   | 0    | 0            | 3     | 237               |
| 16:45 - 17:00 | 0              | 1           | 1   | 0                 | 0    | 0            | 2     | 2              | 199         | 20  | 6                | 9    | 0            | 236   | 0              | 2           | 0   | 1                   | 0    | 0            | 3     | 241               |
| 17:00 - 17:15 | 0              | 3           | 0   | 1                 | 0    | 0            | 4     | 1              | 192         | 17  | 4                | 10   | 0            | 224   | 0              | 2           | 0   | 1                   | 0    | 0            | 3     | 231               |
| 17:15 - 17:30 | 0              | 2           | 0   | 0                 | 0    | 0            | 2     | 1              | 187         | 16  | 7                | 10   | 1            | 222   | 0              | 3           | 0   | 2                   | 0    | 0            | 5     | 229               |
| HOURLY TOTAL  | 0              | 8           | 2   | 1                 | 0    | 0            | 11    | 6              | 762         | 82  | 23               | 38   | 2            | 913   | 0              | 8           | 0   | 6                   | 0    | 0            | 14    | 938               |
| 17:30 - 17:45 | 0              | 1           | 1   | 0                 | 0    | 0            | 2     | 1              | 186         | 15  | 7                | 10   | 1            | 220   | 0              | 1           | 0   | 1                   | 0    | 0            | 2     | 224               |
| 17:45 - 18:00 | 0              | 4           | 0   | 0                 | 0    | 0            | 4     | 1              | 192         | 10  | 8                | 7    | 0            | 218   | 0              | 1           | 0   | 0                   | 0    | 0            | - 1   | 223               |
| 18:00 - 18:15 | 0              | 2           | 0   | 0                 | 0    | 0            | 2     | 0              | 189         | 7   | 9                | 8    | 0            | 213   | 0              | 1           | 1   | 0                   | 0    | 0            | 2     | 217               |
| 18:15 - 18:30 | 0              | 1           | 0   | 0                 | 0    | 0            | 1     | 1              | 167         | 9   | 7                | 7    | 0            | 191   | 0              | 0           | 0   | 0                   | 0    | 0            | 0     | 192               |
| HOURLY TOTAL  | 0              | 8           | 1   | 0                 | 0    | 0            | 9     | 3              | 734         | 41  | 31               | 32   | 1            | 842   | 0              | 3           | 1   | 1                   | 0    | 0            | 5     | 856               |
|               |                |             |     |                   |      |              |       |                |             |     |                  |      |              |       |                |             |     |                     |      |              |       |                   |
| PERIOD TOTAL  | 0              | 16          | 3   | 1                 | 0    | 0            | 20    | 9              | 1496        | 123 | 54               | 70   | 3            | 1755  | 0              | 11          | 1   | 7                   | 0    | 0            | 19    | 1794              |

DATE: WEDNESDAY 10th OCTOBER 2007

LOCATION: A11 / LONDON ROAD / QUARRY AREA

ARM: LONDON ROAD

| ARM:          | LONDO          | n Roal      | )   |                    |      |              |       |                |             |     |                  |      |              |       |                |             |     |                    |      |              |       |                   |
|---------------|----------------|-------------|-----|--------------------|------|--------------|-------|----------------|-------------|-----|------------------|------|--------------|-------|----------------|-------------|-----|--------------------|------|--------------|-------|-------------------|
| TIME / CLASS  |                |             |     | LEFT TO<br>1 (SOUT |      |              |       |                |             | _   | RAIGHT<br>ARRY A | _    |              |       |                |             |     | RIGHT TO<br>1 (NOR | -    |              |       | TOTAL<br>MOVEMENT |
|               | MOTOR<br>CYCLE | CAR<br>TAXI | LGV | OGV1               | OGV2 | BUS<br>COACH | TOTAL | MOTOR<br>CYCLE | CAR<br>TAXI | LGV | OGV1             | OGV2 | BUS<br>COACH | TOTAL | MOTOR<br>CYCLE | CAR<br>TAXI | LGV | OGV1               | OGV2 | BUS<br>COACH | TOTAL | FROM ARM          |
| 7:00 - 7:15   | 0              | 45          | 9   | 1                  | 0    | 4            | 59    | 0              | 0           | 0   | 0                | 0    | 0            | 0     | 0              | 4           | 1   | 0                  | 0    | 0            | 5     | 64                |
| 7:15 - 7:30   | 0              | 49          | 8   | 1                  | 1    | 3            | 62    | 0              | 1           | 0   | 0                | 0    | 0            | 1     | 0              | 5           | 1   | 0                  | 0    | 0            | 6     | 69                |
| 7:30 - 7:45   | 0              | 43          | 8   | 0                  | 0    | 0            | 51    | 0              | 0           | 0   | 0                | 0    | 0            | 0     | 0              | 6           | 2   | 0                  | 0    | 0            | 8     | 59                |
| 7:45 - 8:00   | 0              | 47          | 6   | 1                  | 1    | 1            | 56    | 0              | 2           | 1   | 0                | 0    | 0            | 3     | 0              | 9           | 1   | 0                  | 0    | 0            | 10    | 69                |
| HOURLY TOTAL  | 0              | 184         | 31  | 3                  | 2    | 8            | 228   | 0              | 3           | 1   | 0                | 0    | 0            | 4     | 0              | 24          | 5   | 0                  | 0    | 0            | 29    | 261               |
| 8:00 - 8:15   | 0              | 43          | 2   | 1                  | 2    | 1            | 49    | 0              | 2           | 0   | 0                | 0    | 0            | 2     | 0              | 12          | 0   | 0                  | 0    | 0            | 12    | 63                |
| 8:15 - 8:30   | 0              | 49          | 4   | 1                  | 1    | 3            | 58    | 0              | 1           | 0   | 0                | 0    | 0            | 1     | 0              | 4           | 0   | 0                  | 0    | 0            | 4     | 63                |
| 8:30 - 8:45   | 0              | 34          | 2   | 1                  | 1    | 0            | 38    | 0              | 2           | 1   | 0                | 0    | 0            | 3     | 0              | 2           | 0   | 0                  | 0    | 0            | 2     | 43                |
| 8:45 - 9:00   | 0              | 36          | 3   | 1                  | 2    | 2            | 44    | 0              | 1           | 0   | 0                | 0    | 0            | 1     | 0              | 2           | 0   | 0                  | 0    | 0            | 2     | 47                |
| HOURLY TOTAL  | 0              | 162         | 11  | 4                  | 6    | 6            | 189   | 0              | 6           | 1   | 0                | 0    | 0            | 7     | 0              | 20          | 0   | 0                  | 0    | 0            | 20    | 216               |
|               |                |             |     |                    | 1    |              |       |                |             | 1   |                  |      |              |       |                |             |     |                    |      |              |       |                   |
| PERIOD TOTAL  | 0              | 346         | 42  | 7                  | 8    | 14           | 417   | 0              | 9           | 2   | 0                | 0    | 0            | 11    | 0              | 44          | 5   | 0                  | 0    | 0            | 49    | 477               |
|               |                |             |     |                    |      |              | 1     |                |             |     |                  |      |              |       |                | 1           |     |                    |      |              | 1     | 1                 |
| 16:30 - 16:45 | 0              | 24          | 9   | 1                  | 1    | 0            | 35    | 0              | 5           | 0   | 1                | 0    | 0            | 6     | 0              | 5           | 1   | 0                  | 0    | 0            | 6     | 47                |
| 16:45 - 17:00 | 0              | 29          | 6   | 1                  | 2    | 0            | 38    | 0              | 6           | 1   | 0                | 0    | 0            | 7     | 0              | 9           | 1   | 0                  | 0    | 0            | 10    | 55                |
| 17:00 - 17:15 | 0              | 35          | 2   | 2                  | 3    | 0            | 42    | 0              | 4           | 0   | 0                | 0    | 0            | 4     | 0              | 15          | 3   | 1                  | 0    | 0            | 19    | 65                |
| 17:15 - 17:30 | 0              | 30          | 4   | 2                  | 1    | 1            | 38    | 0              | 7           | 1   | 0                | 0    | 0            | 8     | 0              | 7           | 0   | 0                  | 0    | 0            | 7     | 53                |
| HOURLY TOTAL  | 0              | 118         | 21  | 6                  | 7    | 1            | 153   | 0              | 22          | 2   | 1                | 0    | 0            | 25    | 0              | 36          | 5   | 1                  | 0    | 0            | 42    | 220               |
| 17:30 - 17:45 | 0              | 31          | 4   | 1                  | 1    | 1            | 38    | 0              | 7           | 1   | 0                | 0    | 0            | 8     | 0              | 6           | 1   | 0                  | 0    | 0            | 7     | 53                |
| 17:45 - 18:00 | 0              | 37          | 3   | 2                  | 1    | 0            | 43    | 0              | 4           | 0   | 0                | 0    | 0            | 4     | 0              | 7           | 0   | 0                  | 0    | 0            | 7     | 54                |
| 18:00 - 18:15 | 1              | 35          | 2   | 1                  | 0    | 1            | 40    | 0              | 1           | 0   | 0                | 0    | 0            | 1     | 0              | 4           | 0   | 0                  | 0    | 0            | 4     | 45                |
| 18:15 - 18:30 | 0              | 29          | 3   | 1                  | 0    | 0            | 33    | 0              | 10          | 0   | 0                | 0    | 0            | 14    | 0              | 4           | 0   | 0                  | 0    | 0            | 4     | 38                |
| HOURLY TOTAL  |                | 132         | 12  | 5                  | 2    | 2            | 154   | 0              | 13          |     | 0                | 0    | 0            | 14    | 0              | 21          |     | 0                  | 0    | 0            | 22    | 190               |
| DEDIOD TOTAL  | 4              | 050         | 00  | 44                 | 0    | 0            | 207   |                | ٥٢          | 0   | 4                | 0    | 0            | 00    | 0              | F7.         | 0   | 4                  | 0    | 0            | C4.   | 410               |
| PERIOD TOTAL  |                | 250         | 33  | 11                 | 9    | 3            | 307   | 0              | 35          | 3   |                  | 0    | 0            | 39    | 0              | 57          | 6   | 1                  | 0    | 0            | 64    | 410               |

DATE: WEDNESDAY 10th OCTOBER 2007

LOCATION: A11 / LONDON ROAD / QUARRY AREA

ARM: A11 (SOUTH)

| ARM:          | A11 (SC        | JUTH)       |     |                   |      |              |       |                |             |     |                  |      |              |       |                |             |     |                     |      |              |       |                   |
|---------------|----------------|-------------|-----|-------------------|------|--------------|-------|----------------|-------------|-----|------------------|------|--------------|-------|----------------|-------------|-----|---------------------|------|--------------|-------|-------------------|
| TIME / CLASS  |                |             |     | LEFT TO<br>ARRY A |      |              |       |                |             | _   | RAIGHT<br>1 (NOR | -    |              |       |                |             |     | RIGHT TO<br>NDON RO | _    |              |       | TOTAL<br>MOVEMENT |
|               | MOTOR<br>CYCLE | CAR<br>TAXI | LGV | OGV1              | OGV2 | BUS<br>COACH | TOTAL | MOTOR<br>CYCLE | CAR<br>TAXI | LGV | OGV1             | OGV2 | BUS<br>COACH | TOTAL | MOTOR<br>CYCLE | CAR<br>TAXI | LGV | OGV1                | OGV2 | BUS<br>COACH | TOTAL | FROM ARM          |
| 7:00 - 7:15   | 1              | 3           | 1   | 1                 | 0    | 0            | 6     | 1              | 134         | 34  | 15               | 11   | 1            | 196   | 0              | 3           | 1   | 0                   | 0    | 0            | 4     | 206               |
| 7:15 - 7:30   | 1              | 2           | 0   | 1                 | 0    | 0            | 4     | 0              | 169         | 32  | 18               | 12   | 0            | 231   | 0              | 3           | 0   | 1                   | 0    | 0            | 4     | 239               |
| 7:30 - 7:45   | 0              | 2           | 2   | 0                 | 0    | 0            | 4     | 2              | 194         | 39  | 19               | 11   | 0            | 265   | 0              | 5           | 4   | 0                   | 0    | 0            | 9     | 278               |
| 7:45 - 8:00   | 0              | 3           | 1   | 0                 | 0    | 0            | 4     | 0              | 186         | 35  | 21               | 21   | 1            | 264   | 0              | 13          | 1   | 1                   | 2    | 0            | 17    | 285               |
| HOURLY TOTAL  | 2              | 10          | 4   | 2                 | 0    | 0            | 18    | 3              | 683         | 140 | 73               | 55   | 2            | 956   | 0              | 24          | 6   | 2                   | 2    | 0            | 34    | 1008              |
| 8:00 - 8:15   | 0              | 5           | 4   | 1                 | 0    | 0            | 10    | 0              | 175         | 25  | 21               | 19   | 2            | 242   | 0              | 19          | 3   | 2                   | 0    | 2            | 26    | 278               |
| 8:15 - 8:30   | 0              | 4           | 1   | 1                 | 0    | 0            | 6     | 0              | 171         | 29  | 18               | 12   | 0            | 230   | 1              | 15          | 5   | 2                   | 0    | 0            | 23    | 259               |
| 8:30 - 8:45   | 0              | 6           | 0   | 2                 | 0    | 0            | 8     | 1              | 154         | 26  | 16               | 14   | 2            | 213   | 1              | 20          | 1   | 4                   | 0    | 0            | 26    | 247               |
| 8:45 - 9:00   | 0              | 4           | 1   | 0                 | 0    | 0            | 5     | 0              | 134         | 32  | 14               | 14   | 0            | 194   | 0              | 17          | 4   | 1                   | 0    | 1            | 23    | 222               |
| HOURLY TOTAL  | 0              | 19          | 6   | 4                 | 0    | 0            | 29    | 1              | 634         | 112 | 69               | 59   | 4            | 879   | 2              | 71          | 13  | 9                   | 0    | 3            | 98    | 1006              |
|               |                |             |     |                   |      |              |       |                |             |     |                  |      |              |       |                |             |     |                     |      |              |       |                   |
| PERIOD TOTAL  | 2              | 29          | 10  | 6                 | 0    | 0            | 47    | 4              | 1317        | 252 | 142              | 114  | 6            | 1835  | 2              | 95          | 19  | 11                  | 2    | 3            | 132   | 2014              |
|               |                |             |     |                   |      |              |       |                |             |     |                  |      |              |       |                |             |     |                     |      |              |       |                   |
| 16:30 - 16:45 | 0              | 8           | 1   | 1                 | 0    | 0            | 10    | 2              | 201         | 24  | 8                | 9    | 0            | 244   | 2              | 13          | 4   | 0                   | 2    | 1            | 22    | 276               |
| 16:45 - 17:00 | 0              | 12          | 1   | 3                 | 0    | 0            | 16    | 0              | 192         | 24  | 14               | 13   | 1            | 244   | 2              | 27          | 9   | 2                   | 1    | 0            | 41    | 301               |
| 17:00 - 17:15 | 0              | 7           | 1   | 0                 | 0    | 0            | 8     | 2              | 223         | 34  | 6                | 15   | 1            | 281   | 1              | 36          | 6   | 0                   | 0    | 1            | 44    | 333               |
| 17:15 - 17:30 | 0              | 3           | 0   | 0                 | 0    | 0            | 3     | 1              | 221         | 39  | 7                | 11   | 0            | 279   | 0              | 26          | 5   | 0                   | 1    | 0            | 32    | 314               |
| HOURLY TOTAL  | 0              | 30          | 3   | 4                 | 0    | 0            | 37    | 5              | 837         | 121 | 35               | 48   | 2            | 1048  | 5              | 102         | 24  | 2                   | 4    | 2            | 139   | 1224              |
| 17:30 - 17:45 | 0              | 7           | 2   | 0                 | 0    | 0            | 9     | 2              | 260         | 34  | 7                | 12   | 0            | 315   | 1              | 44          | 5   | 0                   | 0    | 0            | 50    | 374               |
| 17:45 - 18:00 | 0              | 7           | 2   | 0                 | 0    | 0            | 9     | 1              | 275         | 33  | 3                | 7    | 1            | 320   | 0              | 43          | 7   | 0                   | 0    | 0            | 50    | 379               |
| 18:00 - 18:15 | 0              | 8           | 0   | 0                 | 0    | 0            | 8     | 2              | 214         | 35  | 5                | 8    | 0            | 264   | 0              | 28          | 3   | 1                   | 0    | 0            | 32    | 304               |
| 18:15 - 18:30 | 0              | 10          | 1   | 0                 | 0    | 0            | 11    | 0              | 197         | 29  | 4                | 8    | 2            | 240   | 0              | 35          | 7   | 0                   | 0    | 0            | 42    | 293               |
| HOURLY TOTAL  | 0              | 32          | 5   | 0                 | 0    | 0            | 37    | 5              | 946         | 131 | 19               | 35   | 3            | 1139  | 1              | 150         | 22  | 1                   | 0    | 0            | 174   | 1350              |
|               |                |             |     |                   |      |              |       |                |             |     |                  |      |              | _     |                |             |     |                     |      | _            |       |                   |
| PERIOD TOTAL  | 0              | 62          | 8   | 4                 | 0    | 0            | 74    | 10             | 1783        | 252 | 54               | 83   | 5            | 2187  | 6              | 252         | 46  | 3                   | 4    | 2            | 313   | 2574              |