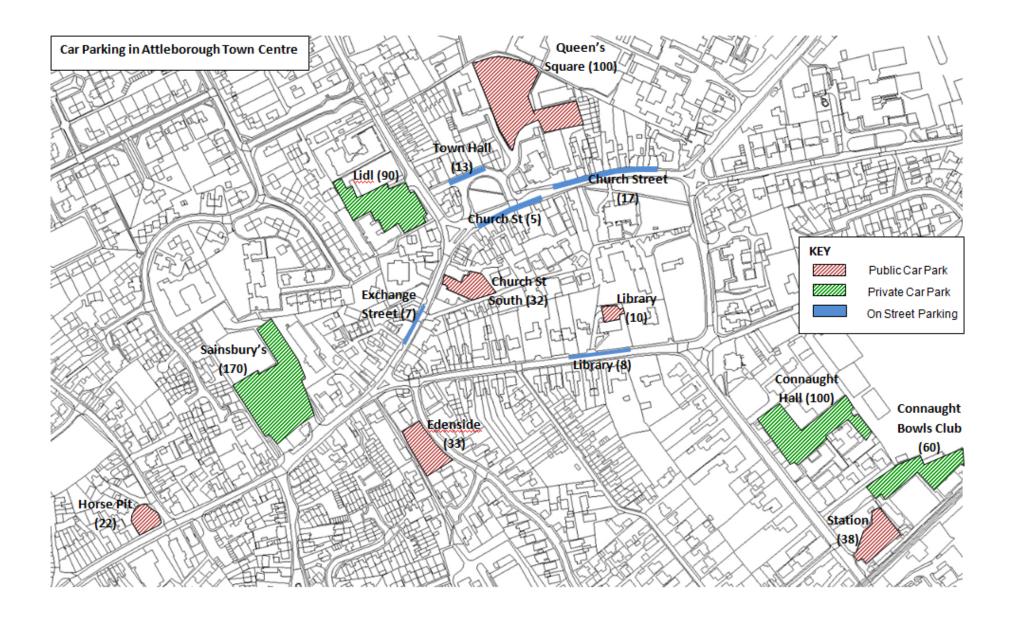

| 2    | 3 - 2   | 16:46:51 | 00:00:35 | 17:04:58 | 00:00:36 | 17:22:36 | 00:00:36 | 17:39:24 | 00:00:38 | 17:57:54 | 00:00:34 | 18:14:22 | 00:00:35 |           |           |           | 00:00:34 | 00:00:38 | 00:00:36 |
| Journey End       | 1    | 2 - 1   | 16:48:22 | 00:06:29 | 17:06:22 | 00:06:31 | 17:23:54 | 00:05:50 | 17:40:45 | 00:05:50 | 17:59:14 | 00:05:51 | 18:15:48 | 00:05:38 |           |           |           | 00:05:38 | 00:06:31 | 00:06:01 |
| 1                 |      |         | 00 00 47 |          | 00 00 47 |          | 00 00 00 |          | 00 00 00 |          | 00 00 11 |          | 00 00 01 |          |           |           |           | 00 00 01 | 00 00 47 | 00 00 00 |

Appendix E – 2012 ANPR Survey Results by Vehicle Class











Appendix F – Car Park Provision



Appendix G – Level Crossing Surveys

#### **Attleborough Level Crossing**

#### **Background**

The manually operated level crossing on Station Road to the south of Attleborough Town Centre was replaced in December 2012 with automated barriers as part of a project by Network Rail.

The upgrade has helped make the line more reliable, safer, and has reduced waiting times at the level crossing.

#### **Level Crossing Survey**

A level crossing survey was undertaken in December 2010 which recorded the duration of each closure and details on whether or not the barrier was opened between trains running close together. A simultaneous link count survey was also undertaken in this location; the results are shown in Figure 1.

On site observations and a review of consultation responses suggest tha