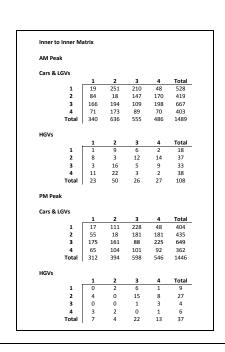

4 | 00:01:04 |
| 2                 | 2    | 3 - 2   | 16:46:51 | 00:00:35 | 17:04:58 | 00:00:36 | 17:22:36 | 00:00:36 | 17:39:24 | 00:00:38 | 17:57:54 | 00:00:34 | 18:14:22 | 00:00:35 |           |           |           | 00:00:34 | 00:00:38 | 00:00:36 |
| Journey End       | 1    | 2 - 1   | 16:48:22 | 00:06:29 | 17:06:22 | 00:06:31 | 17:23:54 | 00:05:50 | 17:40:45 | 00:05:50 | 17:59:14 | 00:05:51 | 18:15:48 | 00:05:38 |           |           |           | 00:05:38 | 00:06:31 | 00:06:01 |
| 1                 |      |         | 00 00 47 |          | 00 00 47 |          | 00 00 00 |          | 00 00 00 |          | 00 00 11 |          | 00 00 01 |          |           |           |           | 00 00 01 | 00 00 47 | 00 00 00 |

Appendix E – 2012 ANPR Survey Results by Vehicle Class











Appendix F – Car Park Provision



Appendix G – Level Crossing Surveys

#### **Attleborough Level Crossing**

#### **Background**

The manually operated level crossing on Station Road to the south of Attleborough Town Centre was replaced in December 2012 with automated barriers as part of a project by Network Rail.

The upgrade has helped make the line more reliable, safer, and has reduced waiting times at the level crossing.

#### **Level Crossing Survey**

A level crossing survey was undertaken in December 2010 which recorded the duration of each closure and details on whether or not the barrier was opened between trains running close together. A simultaneous link count survey was also undertaken in this location; the results are shown in Figure 1.

On site observations and a review of