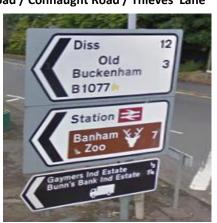

he sign/marking clearly visible?                                     | No  |
|------------------------|--------------------------------------------------------------------------|-----|
| Necessary              | Is the sign/marking really needed?                                       | Yes |
| Information            | Does the sign/marking provide clear/accurate information?                | Yes |
| Cyclists               | Do the road markings assist cyclists?                                    | No  |
| Sign Clutter           | Are there too many signs/street furniture which affect the street scene? | No  |
| Positioning on Footway | Do the sign posts narrow the footway or impact on other road users?      | No  |

No.23 - Surrogate Street / Station Road / Connaught Road / Thieves' Lane



| Conspicuity            | Is the sign/marking clearly visible?                                     | No  |
|------------------------|--------------------------------------------------------------------------|-----|
| Necessary              | Is the sign/marking really needed?                                       | Yes |
| Information            | Does the sign/marking provide clear/accurate information?                | Yes |
| Cyclists               | Do the road markings assist cyclists?                                    | No  |
| Sign Clutter           | Are there too many signs/street furniture which affect the street scene? | No  |
| Positioning on Footway | Do the sign posts narrow the footway or impact on other road users?      | No  |

No.24 - B1077 Connaught Road



| Conspic