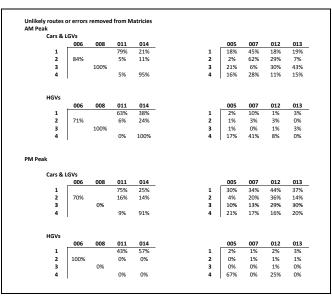

01:14 | 00:01:04 |
| 2                 | 2    | 3 - 2   | 16:46:51 | 00:00:35 | 17:04:58 | 00:00:36 | 17:22:36 | 00:00:36 | 17:39:24 | 00:00:38 | 17:57:54 | 00:00:34 | 18:14:22 | 00:00:35 |           |           |           | 00:00:34 | 00:00:38 | 00:00:36 |
| Journey End       | 1    | 2 - 1   | 16:48:22 | 00:06:29 | 17:06:22 | 00:06:31 | 17:23:54 | 00:05:50 | 17:40:45 | 00:05:50 | 17:59:14 | 00:05:51 | 18:15:48 | 00:05:38 |           |           |           | 00:05:38 | 00:06:31 | 00:06:01 |
| 1                 |      |         | 00 00 47 |          | 00 00 47 |          | 00 00 00 |          | 00 00 00 |          | 00 00 11 |          | 00 00 01 |          |           |           |           | 00 00 01 | 00 00 47 | 00 00 00 |

Appendix E – 2012 ANPR Survey Results by Vehicle Class











Appendix F – Car Park Provision



Appendix G – Level Crossing Surveys

#### **Attleborough Level Crossing**

#### **Background**

The manually operated level crossing on Station Road to the south of Attleborough Town Centre was replaced in December 2012 with automated barriers as part of a project by Network Rail.

The upgrade has helped make the line more reliable, safer, and has reduced waiting times at the level crossing.

#### **Level Crossing Survey**

A level crossing survey was undertaken in December 2010 which recorded the duration of each closure and details on whether or not the barrier was opened between trains running close together. A simultaneous link count survey was also undertaken in this location; the results are shown in Figure 1.

On site observations and a revie