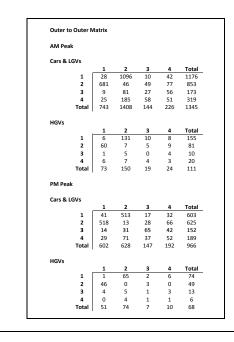

:14 | 00:01:04 |
| 2                 | 2    | 3 - 2   | 16:46:51 | 00:00:35 | 17:04:58 | 00:00:36 | 17:22:36 | 00:00:36 | 17:39:24 | 00:00:38 | 17:57:54 | 00:00:34 | 18:14:22 | 00:00:35 |           |           |           | 00:00:34 | 00:00:38 | 00:00:36 |
| Journey End       | 1    | 2 - 1   | 16:48:22 | 00:06:29 | 17:06:22 | 00:06:31 | 17:23:54 | 00:05:50 | 17:40:45 | 00:05:50 | 17:59:14 | 00:05:51 | 18:15:48 | 00:05:38 |           |           |           | 00:05:38 | 00:06:31 | 00:06:01 |
| 1                 |      |         | 00 00 47 |          | 00 00 47 |          | 00 00 00 |          | 00 00 00 |          | 00 00 11 |          | 00 00 01 |          |           |           |           | 00 00 01 | 00 00 47 | 00 00 00 |

Appendix E – 2012 ANPR Survey Results by Vehicle Class











Appendix F – Car Park Provision



Appendix G – Level Crossing Surveys

#### **Attleborough Level Crossing**

#### **Background**

The manually operated level crossing on Station Road to the south of Attleborough Town Centre was replaced in December 2012 with automated barriers as part of a project by Network Rail.

The upgrade has helped make the line more reliable, safer, and has reduced waiting times at the level crossing.

#### **Level Crossing Survey**

A level crossing survey was undertaken in December 2010 which recorded the duration of each closure and details on whether or not the barrier was opened between trains running close together. A simultaneous link count survey was also undertaken in this location; the results are shown in Figure 1.

On site observations and a review