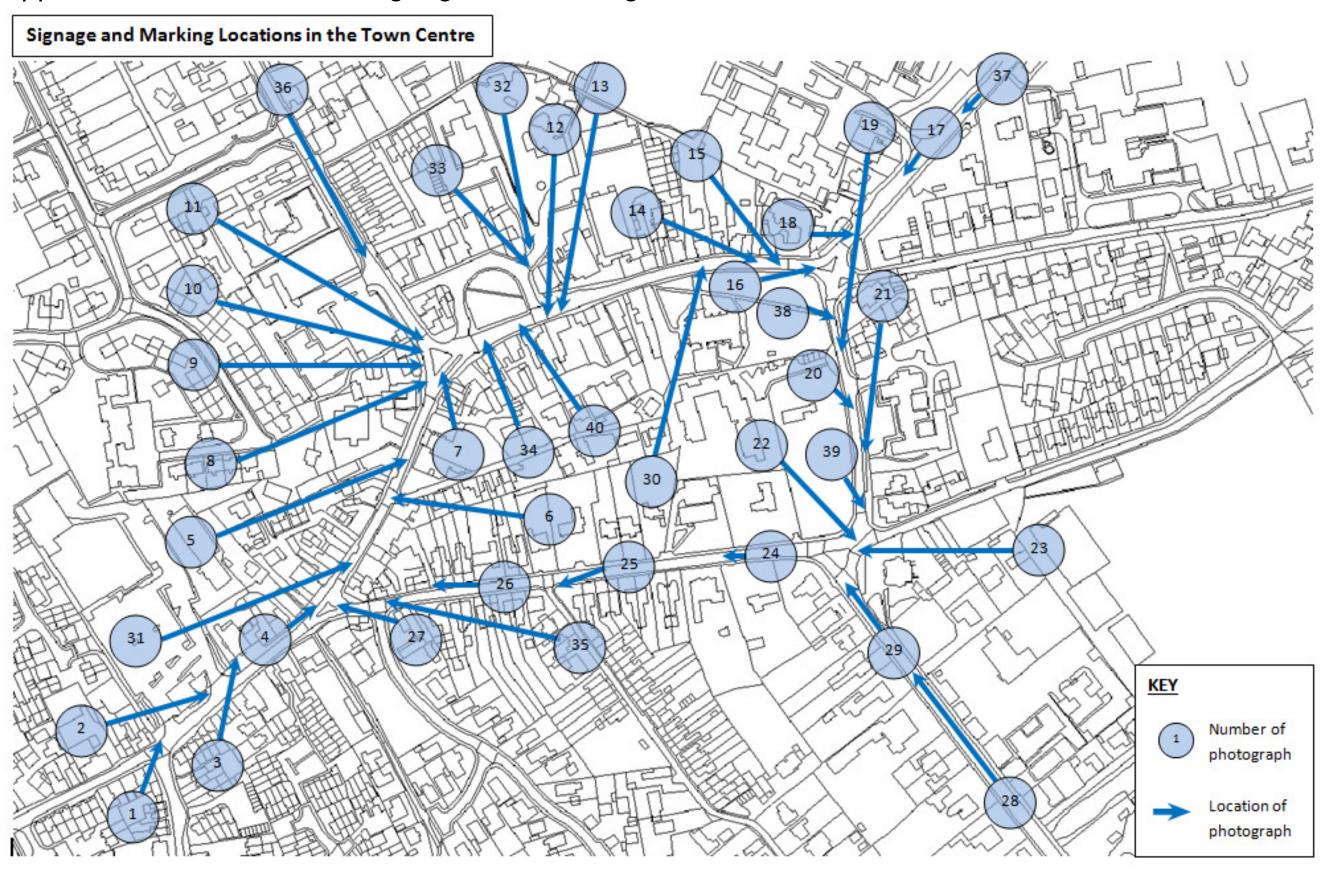

onds with the automatic barrier. The number of times the barrier is left down has also reduced resulting in a more efficient use of the barrier.

Figure 3 – Average Time Barrier is down when Two Trains Pass

| (min:sec) | Average time barrier is down when two trains pass |
|-----------|---------------------------------------------------|
| Manual    | 06:26                                             |
| Automatic | 03:19                                             |

#### **Summary**

Since the manual level crossing was upgraded to automatic, the length of time the barrier is down has reduced significantly; this in turn reduces waiting times and therefore the number of vehicle queuing and eases congestion, especially in the town centre.



## Appendix H – Town Centre Signage and Marking



# Town Centre Signage and Marking

No.1 - High Street





| Conspicuity            | Is the sign/marking clearly visible?                                     | No  |
|------------------------|--------------------------------------------------------------------------|-----|
| Necessary              | Is the sign/marking really needed?                                       | Yes |
| Information            | Does the sign/marking provide clear/accurate information?                | No  |
| Cyclists               | Do the road markings assist cyclists?                                    | No  |
| Sign Clutter           | Are there too many signs/street furniture which affect the street scene? | No  |
| Positioning on Footway | Do the sign posts narrow the footway or impact on other road use