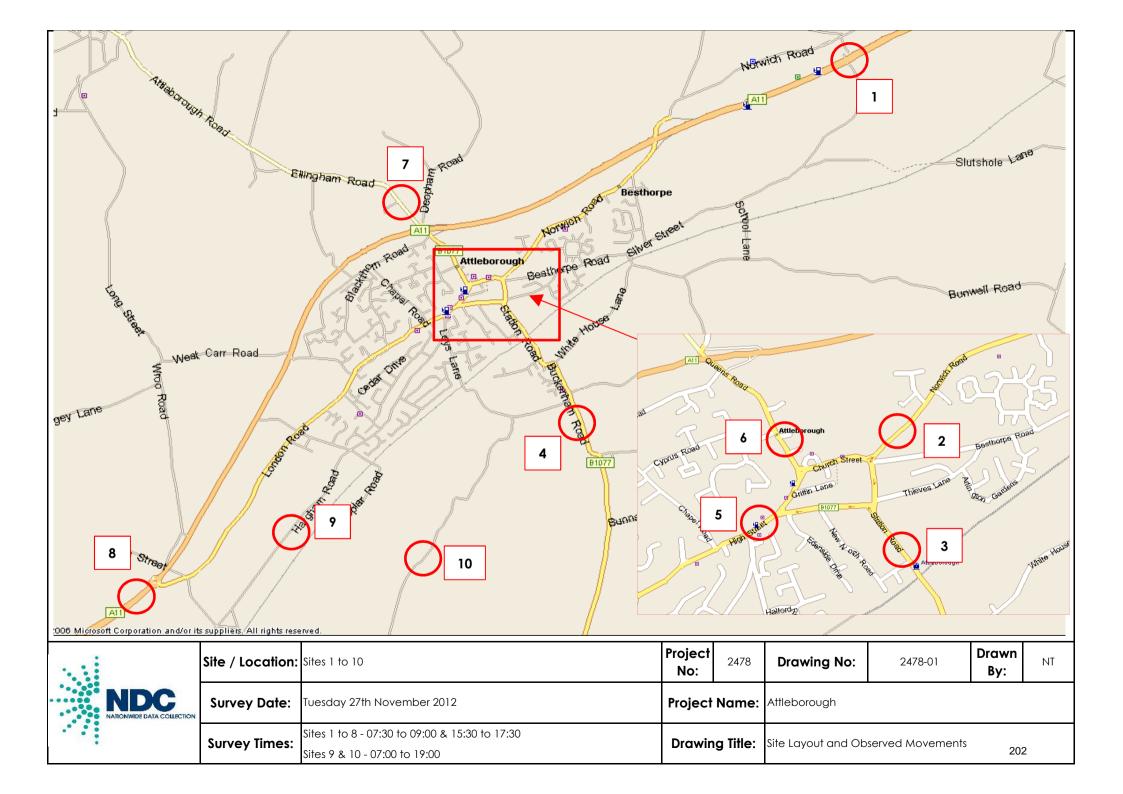

arly visible?                                     | Yes |
| Necessary              | Is the sign/marking really needed?                                       | Yes |
| Information            | Does the sign/marking provide clear/accurate information?                | Yes |
| Cyclists               | Do the road markings assist cyclists?                                    | No  |
| Sign Clutter           | Are there too many signs/street furniture which affect the street scene? | No  |
| Positioning on Footway | Do the sign posts narrow the footway or impact on other road users?      | Yes |

#### **CAPITA**

**Capita**Capita Blackburn Business Centre CastleWay House 17 Preston New Road Blackburn BB2 1AU

Tel +44 (0)1254 273000 Fax+44 (0)1254 273559

Appendix I – Link Count Data from 2012







SITE: 1 DATE: 27/11/2012

LOCATION: All north of Attleborough DAY: Tuesday

|       | NORTHBOUND SOUTHBOUND |     |      |      |     |      |      |     |      |      |     |      |
|-------|-----------------------|-----|------|------|-----|------|------|-----|------|------|-----|------|
| TIME  | CAR                   | LGV | OGV1 | OGV2 | PSV | TOT  | CAR  | LGV | OGV1 | OGV2 | PSV | TOT  |
| 07:30 | 317                   | 55  | 22   | 12   | 0   | 406  | 298  | 59  | 14   | 15   | 2   | 388  |
| 07:45 | 371                   | 64  | 30   | 14   | 1   | 480  | 337  | 63  | 20   | 5    | 3   | 428  |
| 08:00 | 488                   | 63  | 31   | 11   | 0   | 593  | 358  | 64  | 12   | 11   | 0   | 445  |
| 08:15 | 381                   | 45  | 27   | 8    | 5   | 466  | 313  | 64