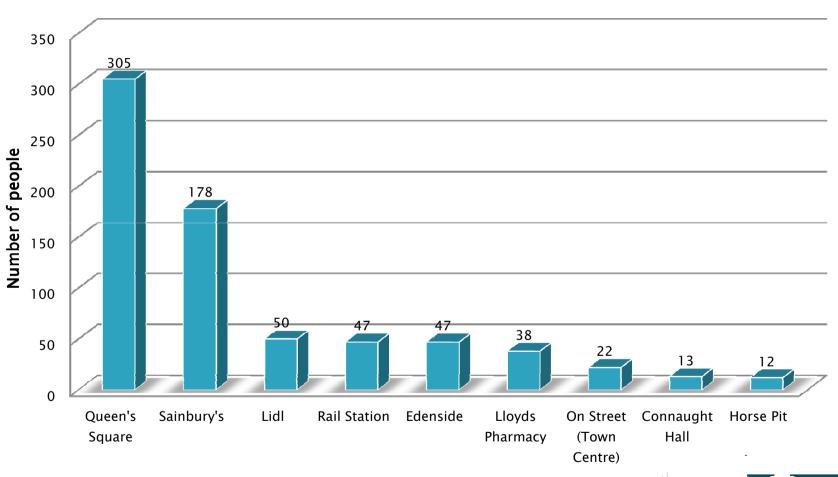

#### Where Did People Park?

#### **Favoured Car Parks**

Car Park

#### **Summary Of Survey Findings**

- The most common reason for being in Attleborough is for shopping (51%)
- An overwhelming majority (54%) travel from within the Attleborough postcode (NR17)
- The majority travel to Attleborough either daily or weekly
- People would prefer to park in Queen's Square but most used Sainsbury's car park