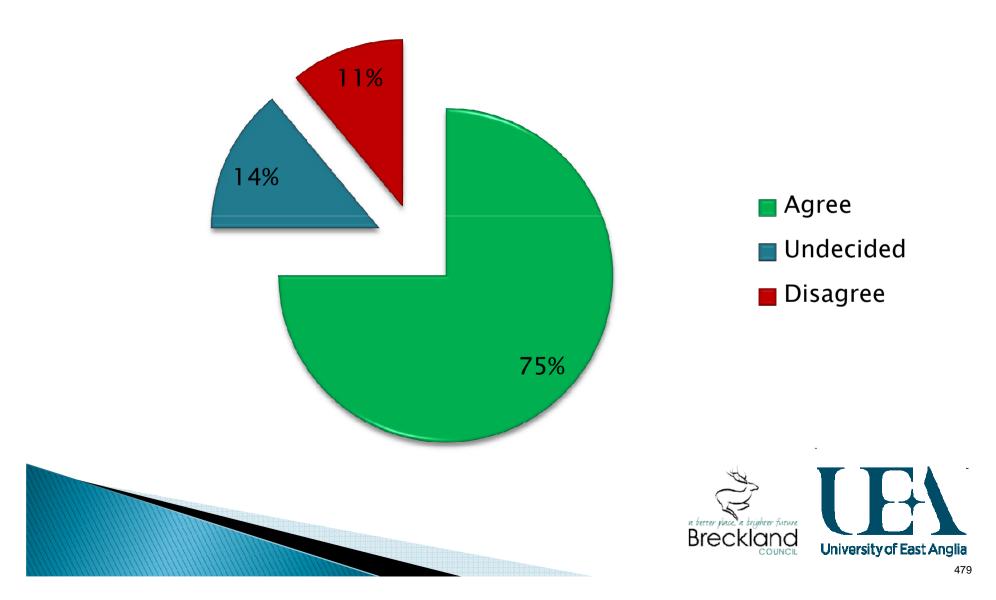

fer to park in Queen's Square but most used Sainsbury's car park





#### Summary Of Survey Findings

- The majority of people park for up to two hours
- 46% park all day, followed by 33% who park in the mornings only
- Well over 50% drive into Attleborough



### Peoples Opinions On The Current Car Parking Situation



# Parking In Attleborough Is Currently Difficult...





### Parking In Attleborough Is Currently Difficult...

- The people who tend to agree most strongly are:
  - Business users (67.7%)
  - Residents (64.1%)
  - Car drivers (56.1%)
- The people who tend to disagree most strongly are:
  - Commuters (52.1%)
  - Tourists/Visitors (51.4%)



### Car Parking Problems Will Become Worse In The Future...



# Attleborough Suffers From Traffic Congestion Many Times In A Day...



# Attleborough Suffers From Traffic Congestion Many Times In A Day...

- The people who tend to agree most strongly are:
  - Shoppers (78%)
  - Car Drivers (77.5%)
  - Business users (72%)
- The people who tend to disagree most strongly are:
  - Tourists/Visitors (49%)