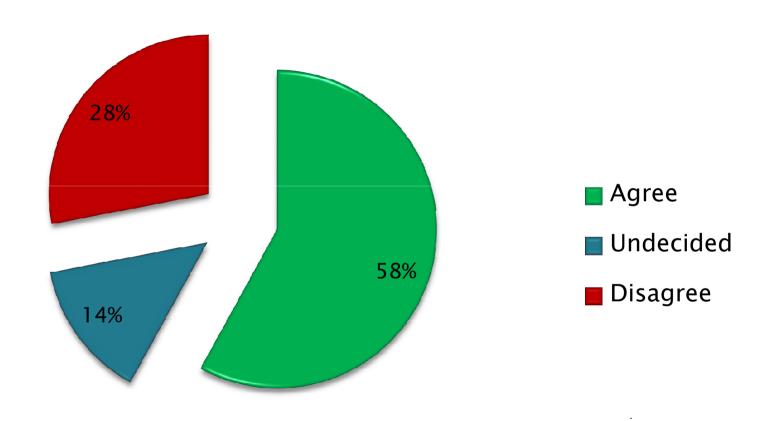

### Peoples Opinions On The Current Car Parking Situation

# Parking In Attleborough Is Currently Difficult...

### Parking In Attleborough Is Currently Difficult...

- The people who tend to agree most strongly are:
  - Business users (67.7%)
  - Residents (64.1%)
  - Car drivers (56.1%)
- The people who tend to disagree most strongly are:
  - Commuters (52.1%)
  - Tourists/Visitors (51.4%)