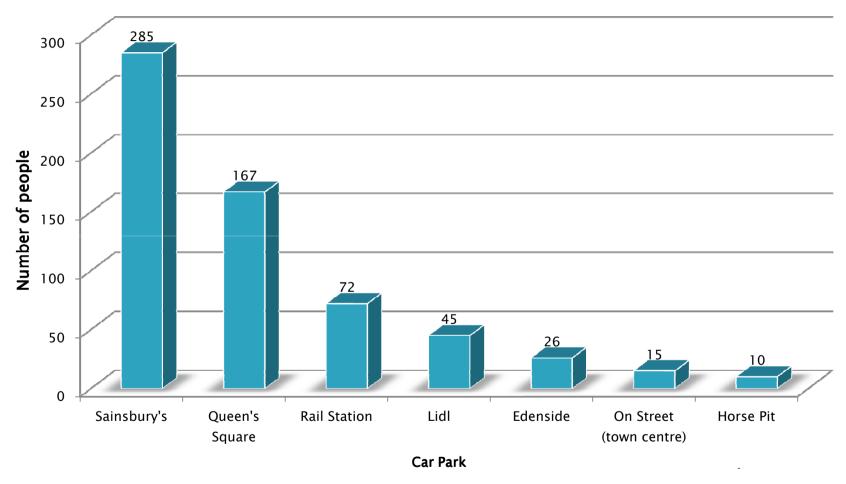

#### Where Did People Park?

#### **Favoured Car Parks**

Car Park

#### **Summary Of Survey Findings**

- The most common reason for being in Attleborough is for shopping (51%)
- An overwhelming majority (54%) travel from within the Attleborough postcode (NR17)
- The majority travel to Attleborough either daily or weekly
- People would prefer to park in Queen's Square but most used Sainsbury's car park