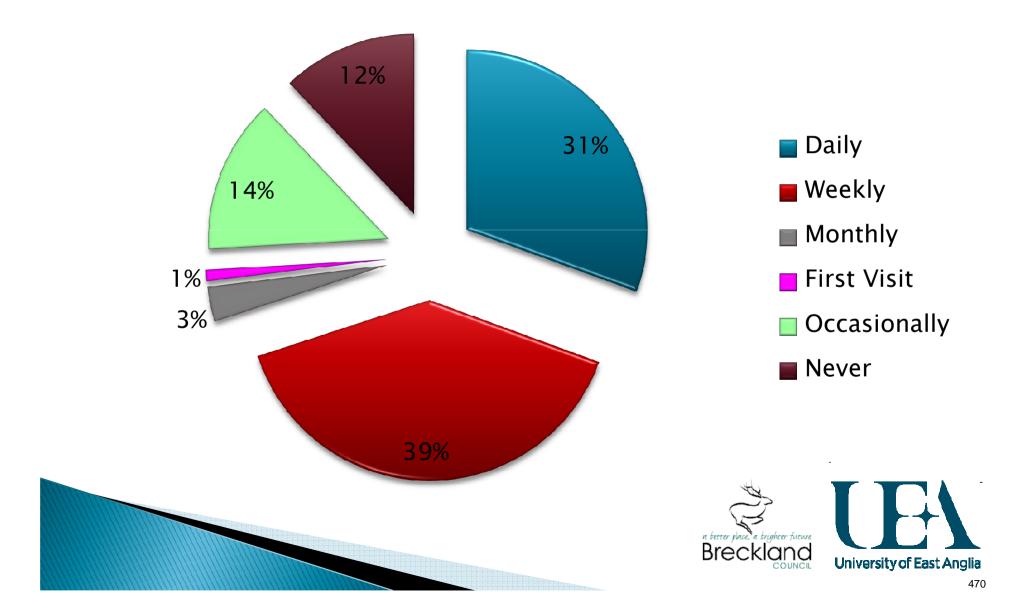

#### How Frequently Do People Park?

#### **Summary Of Survey Findings**

- The most common reason for being in Attleborough is for shopping (51%)
- An overwhelming majority (54%) travel from within the Attleborough postcode (NR17)
- The majority travel to Attleborough either daily or weekly
- People would prefer to park in Queen's Square but most used Sainsbury's car park