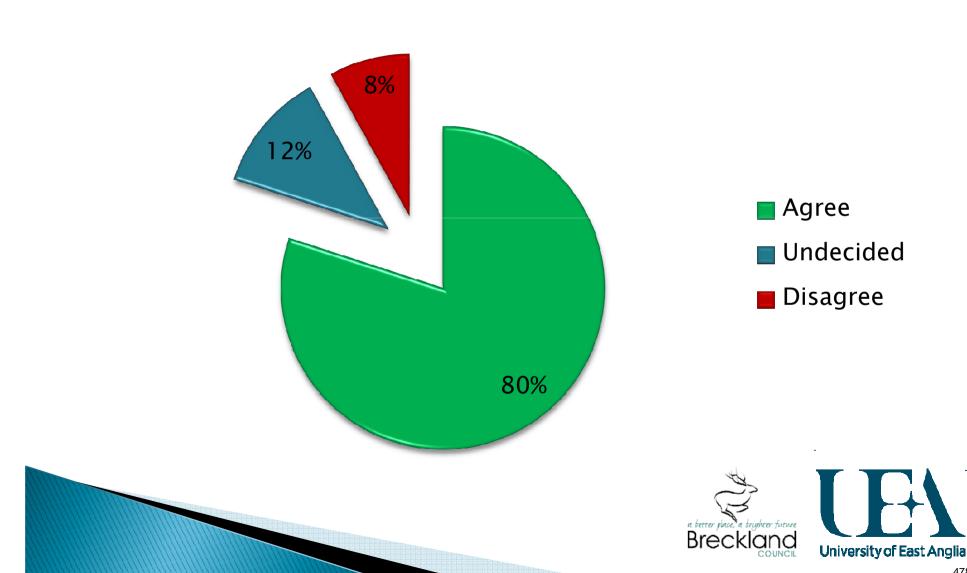

# Parking In Attleborough Is Currently Difficult...

### Parking In Attleborough Is Currently Difficult...

- The people who tend to agree most strongly are:
  - Business users (67.7%)
  - Residents (64.1%)
  - Car drivers (56.1%)
- The people who tend to disagree most strongly are:
  - Commuters (52.1%)
  - Tourists/Visitors (51.4%)