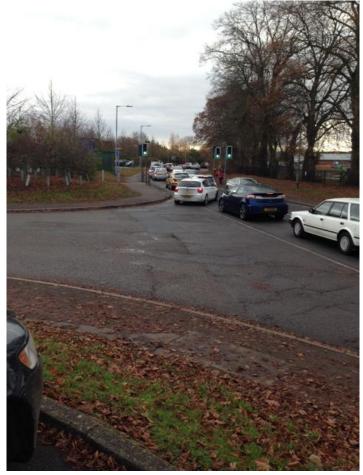

#### Local Plan Inspection

June 2018

Dereham Queuing.

The following demonstrates that the queues from Tavern Lane junction extends well beyond those identified in the Dereham Transport Study.

Dec 2016 Station Road - entrance to Strikes.

Dec 2016 London Road - near Commercial road junction.

<image>

Timing of Tavern Lane lights amended in late may early June. The light timing changes are those proposed in the WYG report.

June 17<sup>th</sup> 2017