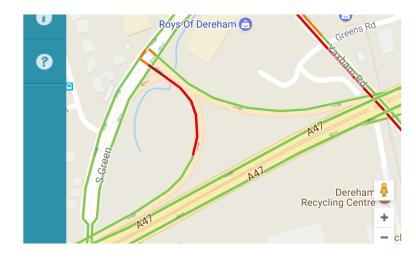

# March 2018

From Tavern lane obstructing Norwich Road signalised junction.

Using live traffic congestion information from smart phone it can be demonstrated that queues well in excess of those persist for long periods.

#### 24<sup>th</sup> March 2018.