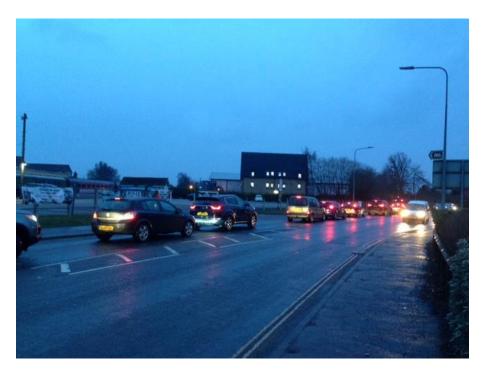

# March 2018

From Tavern lane obstructing Norwich Road signalised junction.

Using live traffic congestion information from smart phone it can be demonstrated that queues well in excess of those persist for long periods.

#### 24<sup>th</sup> March 2018.