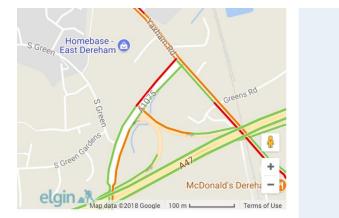

# 31<sup>st</sup> March 2018

Queues extending from Tavern Lane into the Tesco car park.

21<sup>st</sup> April 2018 Queues backing up on to A47 off-slip Yaxham Road roundabout