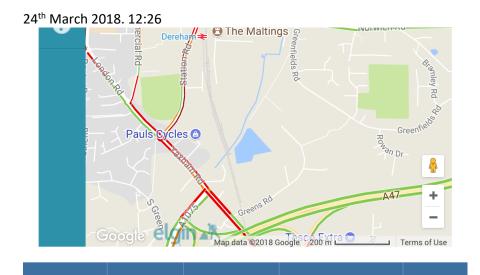

tion information from smart phone it can be demonstrated that queues well in excess of those persist for long periods.



#### 24<sup>th</sup> March 2018.





#### 24<sup>th</sup> March 2018. 11:33



# 24<sup>th</sup> March 2018. 11:33



# 24<sup>th</sup> March 2018. 11:36



# 24<sup>th</sup> March 2018. 11:38 Queues extending along Yaxham Road



|  | E-Edition | Send a Story | Advertise with Us |  |
|--|-----------|--------------|-------------------|--|
|--|-----------|--------------|-------------------|--|



### 24<sup>th</sup> March 2018. 11:50



24<sup>th</sup> March 2018. 11:49





### 24<sup>th</sup> March 2018 12:03



24<sup>th</sup> March 2018. 12:04



# 24<sup>th</sup> March 2018. 12:04





24<sup>th</sup> March 2018. 12:06







24<sup>th</sup> March 2018. 12:17







# 24<sup>th</sup> March 2018. 13:08



# 31<sup>st</sup> March 2018

Queues extending from Tavern Lane into the Tesco car park.



21<sup>st</sup> April 2018 Queues backing up on to A47 off-slip Yaxham Road roundabout