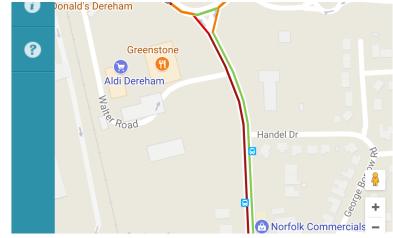

vern lane obstructing Norwich Road signalised junction.



Using live traffic congestion information from smart phone it can be demonstrated that queues well in excess of those persist for long periods.



#### 24<sup>th</sup> March 2018.





#### 24<sup>th</sup> March 2018. 11:33



# 24<sup>th</sup> March 2018. 11:33



# 24<sup>th</sup> March 2018. 11:36



# 24<sup>th</sup> March 2018. 11:38 Queues extending along Yaxham Road



|  | E-Edition | Send a Story | Advertise with Us |  |
|--|-----------|--------------|-------------------|--|
|--|-----------|--------------|-------------------|--|



### 24<sup>th</sup> March 2018. 11:50



24<sup>th</sup> March 2018. 11:49





### 24<sup>th</sup> March 2018 12:03



24<sup>th</sup> March 2018. 12:04



# 24<sup>th</sup> March 2018. 12:04





24<sup>th</sup> March 2018. 12:06







24<sup>th</sup> March 2018. 12:17







# 24<sup>th</sup> March 2018. 13:08



# 31<sup>st</sup> March 2018

Queues extending from Tavern Lane into the Tesco car park.



21<sup>st</sup> April 2018 Queues backing up on to A47 off-slip Yaxham Road roundabout