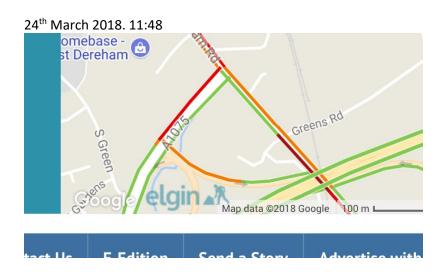

# 24<sup>th</sup> March 2018. 11:38 Queues extending along Yaxham Road

|  | E-Edition | Send a Story | Advertise with Us |  |
|--|-----------|--------------|-------------------|--|
|--|-----------|--------------|-------------------|--|

### 24<sup>th</sup> March 2018. 11:50

24<sup>th</sup> March 2018. 11:49