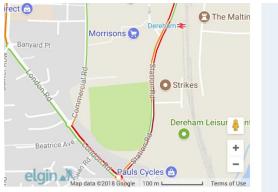

June 27 2017

From Tavern Lane obstructing Station Road mini roundabout.

24<sup>th</sup> February 2018 From Tavern Lane obstructing the entrance to Morrisons.

#### March 2018

From Tavern Lane obstructing the entrance to Morrisons- after MOVA had been installed at Norwich Road signal controlled junction.