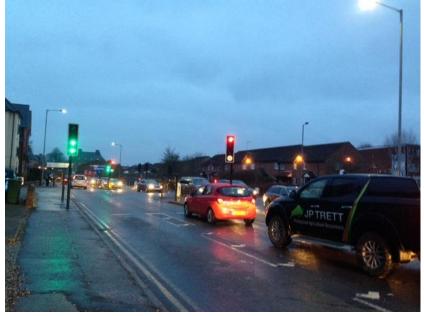

#### Local Plan Inspection

June 2018

Dereham Queuing.

The following demonstrates that the queues from Tavern Lane junction extends well beyond those identified in the Dereham Transport Study.

Dec 2016 Station Road - entrance to Strikes.

Dec 2016 London Road - near Commercial road junction.

<image>

Timing of Tavern Lane lights amended in late may early June. The light timing changes are those proposed in the WYG report.

June 17<sup>th</sup> 2017