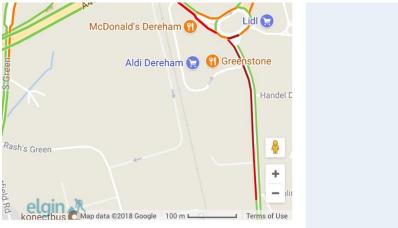

# March 2018

From Tavern lane obstructing Norwich Road signalised junction.

Using live traffic congestion information from smart phone it can be demonstrated that queues well in excess of those persist for long periods.

#### 24<sup>th</sup> March 2018.