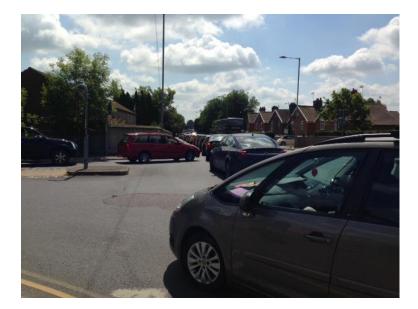

Queues obstructing A47 off-slip – Tavern Lane.

June 17<sup>th</sup> 2017 From Tavern Lane extending halfway up Commercial Road

June 27 2017 From Tavern Lane junction backing up to and obstructing Morrisons entrance.

June 27 2017

From Tavern Lane obstructing Station Road mini roundabout.

24<sup>th</sup> February 2018 From Tavern Lane obstructing the entrance to Morrisons.