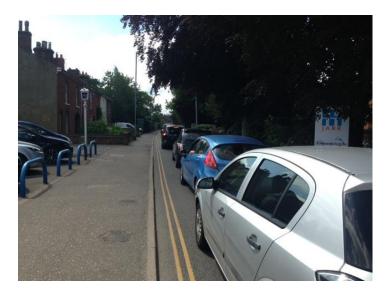

June 27 2017

From Tavern Lane obstructing Station Road mini roundabout.

24<sup>th</sup> February 2018 From Tavern Lane obstructing the entrance to Morrisons.