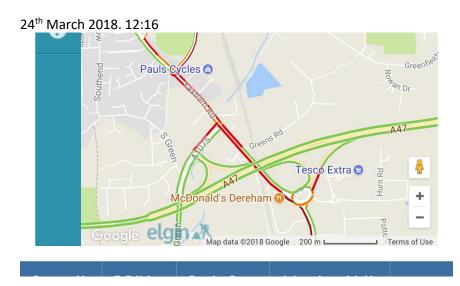

ed junction.



Using live traffic congestion information from smart phone it can be demonstrated that queues well in excess of those persist for long periods.



#### 24<sup>th</sup> March 2018.





#### 24<sup>th</sup> March 2018. 11:33



# 24<sup>th</sup> March 2018. 11:33



# 24<sup>th</sup> March 2018. 11:36



# 24<sup>th</sup> March 2018. 11:38 Queues extending along Yaxham Road



|  | E-Edition | Send a Story | Advertise with Us |  |
|--|-----------|--------------|-------------------|--|
|--|-----------|--------------|-------------------|--|



### 24<sup>th</sup> March 2018. 11:50



24<sup>th</sup> March 2018. 11:49





### 24<sup>th</sup> March 2018 12:03



24<sup>th</sup> March 2018. 12:04



# 24<sup>th</sup> March 2018. 12:04





24<sup>th</sup> March 2018. 12:06







24<sup>th</sup> March 2018. 12:17







# 24<sup>th</sup> March 2018. 13:08



# 31<sup>st</sup> March 2018

Queues extending from Tavern Lane into the Tesco car park.



21<sup>st</sup> April 2018 Queues backing up on to A47 off-slip Yaxham Road roundabout