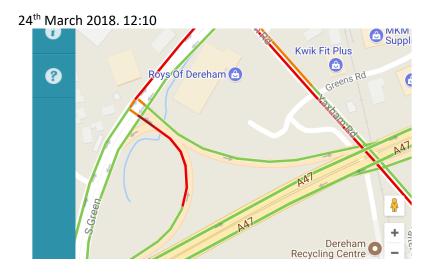

ised junction.



Using live traffic congestion information from smart phone it can be demonstrated that queues well in excess of those persist for long periods.



#### 24<sup>th</sup> March 2018.





#### 24<sup>th</sup> March 2018. 11:33



# 24<sup>th</sup> March 2018. 11:33



# 24<sup>th</sup> March 2018. 11:36



# 24<sup>th</sup> March 2018. 11:38 Queues extending along Yaxham Road



|  | E-Edition | Send a Story | Advertise with Us |  |
|--|-----------|--------------|-------------------|--|
|--|-----------|--------------|-------------------|--|



### 24<sup>th</sup> March 2018. 11:50



24<sup>th</sup> March 2018. 11:49





### 24<sup>th</sup> March 2018 12:03



24<sup>th</sup> March 2018. 12:04



# 24<sup>th</sup> March 2018. 12:04





24<sup>th</sup> March 2018. 12:06







24<sup>th</sup> March 2018. 12:17







# 24<sup>th</sup> March 2018. 13:08



# 31<sup>st</sup> March 2018

Queues extending from Tavern Lane into the Tesco car park.



21<sup>st</sup> April 2018 Queues backing up on to A47 off-slip Yaxham Road roundabout