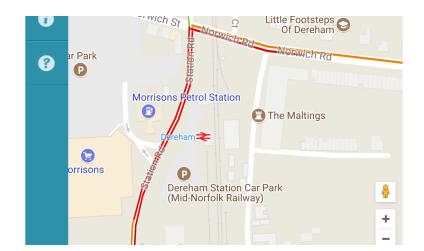

lled junction.



# March 2018

From Tavern lane obstructing Norwich Road signalised junction.



Using live traffic congestion information from smart phone it can be demonstrated that queues well in excess of those persist for long periods.



#### 24<sup>th</sup> March 2018.





#### 24<sup>th</sup> March 2018. 11:33



# 24<sup>th</sup> March 2018. 11:33



# 24<sup>th</sup> March 2018. 11:36



# 24<sup>th</sup> March 2018. 11:38 Queues extending along Yaxham Road



|  | E-Edition | Send a Story | Advertise with Us |  |
|--|-----------|--------------|-------------------|--|
|--|-----------|--------------|-------------------|--|



### 24<sup>th</sup> March 2018. 11:50



24<sup>th</sup> March 2018. 11:49





### 24<sup>th</sup> March 2018 12:03



24<sup>th</sup> March 2018. 12:04



# 24<sup>th</sup> March 2018. 12:04





24<sup>th</sup> March 2018. 12:06







24<sup>th</sup> March 2018. 12:17







# 24<sup>th</sup> March 2018. 13:08



# 31<sup>st</sup> March 2018

Queues extending from Tavern Lane into the Tesco car park.



21<sup>st</sup> April 2018 Queues backing up on to A47 off-slip Yaxham Road roundabout