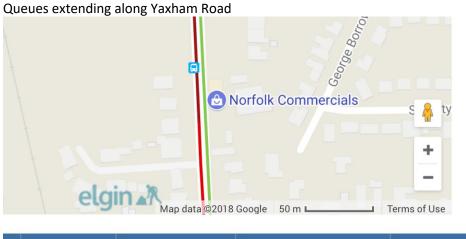

# 24<sup>th</sup> March 2018. 11:38 Queues extending along Yaxham Road

|  | E-Edition | Send a Story | Advertise with Us |  |
|--|-----------|--------------|-------------------|--|
|--|-----------|--------------|-------------------|--|