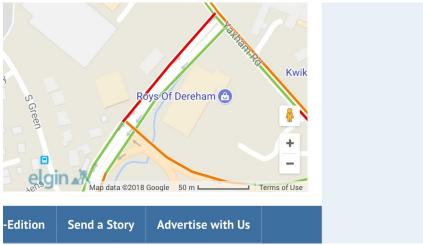

l Road



June 27 2017 From Tavern Lane junction backing up to and obstructing Morrisons entrance.



June 27 2017

From Tavern Lane obstructing Station Road mini roundabout.



24<sup>th</sup> February 2018 From Tavern Lane obstructing the entrance to Morrisons.



#### March 2018

From Tavern Lane obstructing the entrance to Morrisons- after MOVA had been installed at Norwich Road signal controlled junction.



# March 2018

From Tavern lane obstructing Norwich Road signalised junction.



Using live traffic congestion information from smart phone it can be demonstrated that queues well in excess of those persist for long periods.



#### 24<sup>th</sup> March 2018.





#### 24<sup>th</sup> March 2018. 11:33



# 24<sup>th</sup> March 2018. 11:33



# 24<sup>th</sup> March 2018. 11:36



# 24<sup>th</sup> March 2018. 11:38 Queues extending along Yaxham Road



|  | E-Edition | Send a Story | Advertise with Us |  |
|--|-----------|--------------|-------------------|--|
|--|-----------|--------------|-------------------|--|



### 24<sup>th</sup> March 2018. 11:50



24<sup>th</sup> March 2018. 11:49





### 24<sup>th</sup> March 2018 12:03



24<sup>th</sup> March 2018. 12:04



# 24<sup>th</sup> March 2018. 12:04





24<sup>th</sup> March 2018. 12:06







24<sup>th</sup> March 2018. 12:17







# 24<sup>th</sup> March 2018. 13:08



# 31<sup>st</sup> March 2018

Queues extending from Tavern Lane into the Tesco car park.



21<sup>st</sup> April 2018 Queues backing up on to A47 off-slip Yaxham Road roundabout