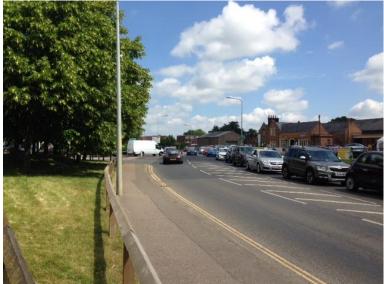

#### Local Plan Inspection

June 2018

Dereham Queuing.

The following demonstrates that the queues from Tavern Lane junction extends well beyond those identified in the Dereham Transport Study.

Dec 2016 Station Road - entrance to Strikes.

Dec 2016 London Road - near Commercial road junction.

<image>

Timing of Tavern Lane lights amended in late may early June. The light timing changes are those proposed in the WYG report.

June 17<sup>th</sup> 2017