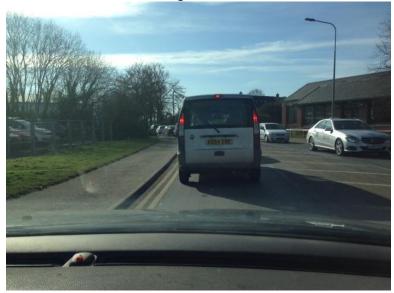

June 27 2017

From Tavern Lane obstructing Station Road mini roundabout.

24<sup>th</sup> February 2018 From Tavern Lane obstructing the entrance to Morrisons.

#### March 2018

From Tavern Lane obstructing the entrance to Morrisons- after MOVA had been installed at Norwich Road signal controlled junction.