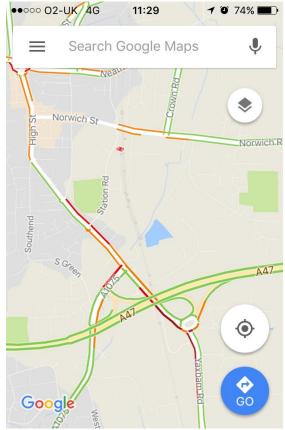

# March 2018

From Tavern lane obstructing Norwich Road signalised junction.

Using live traffic congestion information from smart phone it can be demonstrated that queues well in excess of those persist for long periods.