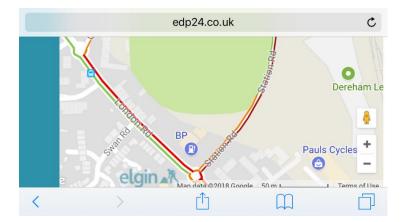

rance to Morrisons- after MOVA had been installed at Norwich Road signal controlled junction.



# March 2018

From Tavern lane obstructing Norwich Road signalised junction.



Using live traffic congestion information from smart phone it can be demonstrated that queues well in excess of those persist for long periods.



#### 24<sup>th</sup> March 2018.





#### 24<sup>th</sup> March 2018. 11:33



# 24<sup>th</sup> March 2018. 11:33



# 24<sup>th</sup> March 2018. 11:36



# 24<sup>th</sup> March 2018. 11:38 Queues extending along Yaxham Road



|  | E-Edition | Send a Story | Advertise with Us |  |
|--|-----------|--------------|-------------------|--|
|--|-----------|--------------|-------------------|--|



### 24<sup>th</sup> March 2018. 11:50



24<sup>th</sup> March 2018. 11:49





### 24<sup>th</sup> March 2018 12:03



24<sup>th</sup> March 2018. 12:04



# 24<sup>th</sup> March 2018. 12:04





24<sup>th</sup> March 2018. 12:06







24<sup>th</sup> March 2018. 12:17







# 24<sup>th</sup> March 2018. 13:08



# 31<sup>st</sup> March 2018

Queues extending from Tavern Lane into the Tesco car park.



21<sup>st</sup> April 2018 Queues backing up on to A47 off-slip Yaxham Road roundabout