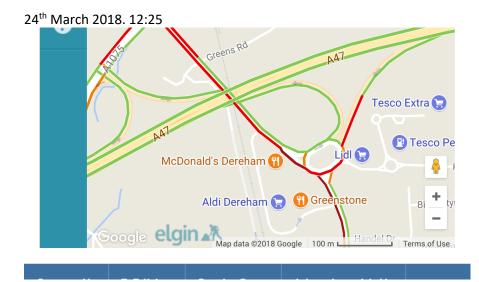

estion information from smart phone it can be demonstrated that queues well in excess of those persist for long periods.



#### 24<sup>th</sup> March 2018.





#### 24<sup>th</sup> March 2018. 11:33



# 24<sup>th</sup> March 2018. 11:33



# 24<sup>th</sup> March 2018. 11:36



# 24<sup>th</sup> March 2018. 11:38 Queues extending along Yaxham Road



|  | E-Edition | Send a Story | Advertise with Us |  |
|--|-----------|--------------|-------------------|--|
|--|-----------|--------------|-------------------|--|



### 24<sup>th</sup> March 2018. 11:50



24<sup>th</sup> March 2018. 11:49





### 24<sup>th</sup> March 2018 12:03



24<sup>th</sup> March 2018. 12:04



# 24<sup>th</sup> March 2018. 12:04





24<sup>th</sup> March 2018. 12:06







24<sup>th</sup> March 2018. 12:17







# 24<sup>th</sup> March 2018. 13:08



# 31<sup>st</sup> March 2018

Queues extending from Tavern Lane into the Tesco car park.



21<sup>st</sup> April 2018 Queues backing up on to A47 off-slip Yaxham Road roundabout