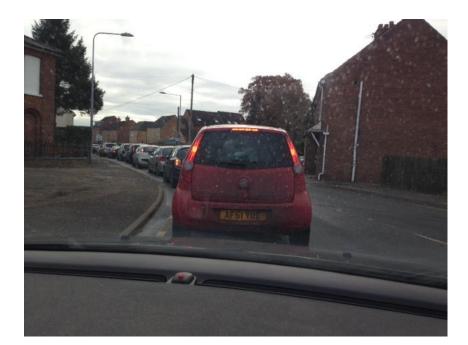

Queues obstructing A47 off-slip – Tavern Lane.

June 17<sup>th</sup> 2017 From Tavern Lane extending halfway up Commercial Road

June 27 2017 From Tavern Lane junction backing up to and obstructing Morrisons entrance.