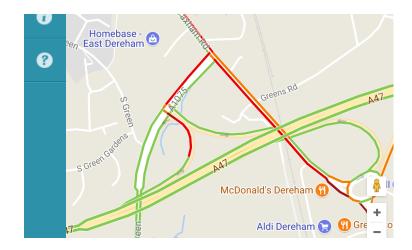

alised junction.



Using live traffic congestion information from smart phone it can be demonstrated that queues well in excess of those persist for long periods.



#### 24<sup>th</sup> March 2018.





#### 24<sup>th</sup> March 2018. 11:33



# 24<sup>th</sup> March 2018. 11:33



# 24<sup>th</sup> March 2018. 11:36



# 24<sup>th</sup> March 2018. 11:38 Queues extending along Yaxham Road



|  | E-Edition | Send a Story | Advertise with Us |  |
|--|-----------|--------------|-------------------|--|
|--|-----------|--------------|-------------------|--|



### 24<sup>th</sup> March 2018. 11:50



24<sup>th</sup> March 2018. 11:49





### 24<sup>th</sup> March 2018 12:03



24<sup>th</sup> March 2018. 12:04



# 24<sup>th</sup> March 2018. 12:04





24<sup>th</sup> March 2018. 12:06







24<sup>th</sup> March 2018. 12:17







# 24<sup>th</sup> March 2018. 13:08



# 31<sup>st</sup> March 2018

Queues extending from Tavern Lane into the Tesco car park.



21<sup>st</sup> April 2018 Queues backing up on to A47 off-slip Yaxham Road roundabout