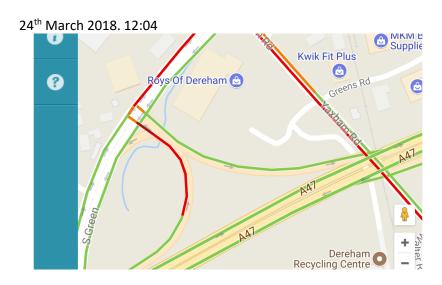

### 24<sup>th</sup> March 2018 12:03

24<sup>th</sup> March 2018. 12:04

# 24<sup>th</sup> March 2018. 12:04

24<sup>th</sup> March 2018. 12:06

24<sup>th</sup> March 2018. 12:17