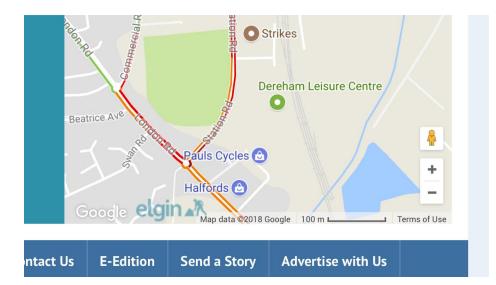

Dec 2016 London Road - near Commercial road junction.

<image>

Timing of Tavern Lane lights amended in late may early June. The light timing changes are those proposed in the WYG report.

June 17<sup>th</sup> 2017