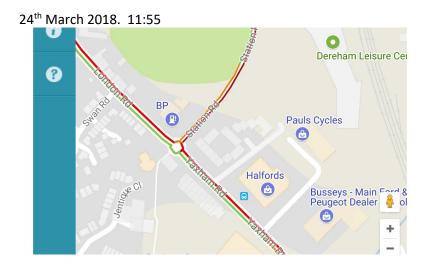

nce to Morrisons- after MOVA had been installed at Norwich Road signal controlled junction.



# March 2018

From Tavern lane obstructing Norwich Road signalised junction.



Using live traffic congestion information from smart phone it can be demonstrated that queues well in excess of those persist for long periods.



#### 24<sup>th</sup> March 2018.





#### 24<sup>th</sup> March 2018. 11:33



# 24<sup>th</sup> March 2018. 11:33



# 24<sup>th</sup> March 2018. 11:36



# 24<sup>th</sup> March 2018. 11:38 Queues extending along Yaxham Road



|  | E-Edition | Send a Story | Advertise with Us |  |
|--|-----------|--------------|-------------------|--|
|--|-----------|--------------|-------------------|--|



### 24<sup>th</sup> March 2018. 11:50



24<sup>th</sup> March 2018. 11:49





### 24<sup>th</sup> March 2018 12:03



24<sup>th</sup> March 2018. 12:04



# 24<sup>th</sup> March 2018. 12:04





24<sup>th</sup> March 2018. 12:06







24<sup>th</sup> March 2018. 12:17







# 24<sup>th</sup> March 2018. 13:08



# 31<sup>st</sup> March 2018

Queues extending from Tavern Lane into the Tesco car park.



21<sup>st</sup> April 2018 Queues backing up on to A47 off-slip Yaxham Road roundabout