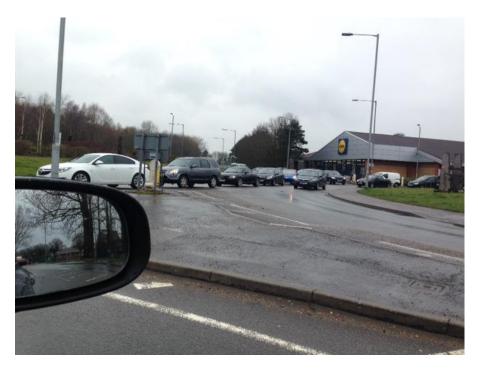

June 27 2017

From Tavern Lane obstructing Station Road mini roundabout.

24<sup>th</sup> February 2018 From Tavern Lane obstructing the entrance to Morrisons.