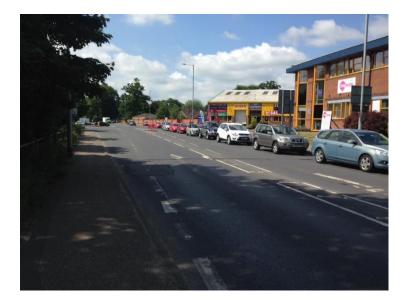

June 27 2017

From Tavern Lane obstructing Station Road mini roundabout.

24<sup>th</sup> February 2018 From Tavern Lane obstructing the entrance to Morrisons.