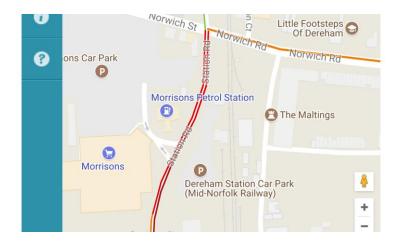

From Tavern Lane obstructing the entrance to Morrisons- after MOVA had been installed at Norwich Road signal controlled junction.



# March 2018

From Tavern lane obstructing Norwich Road signalised junction.



Using live traffic congestion information from smart phone it can be demonstrated that queues well in excess of those persist for long periods.



#### 24<sup>th</sup> March 2018.





#### 24<sup>th</sup> March 2018. 11:33



# 24<sup>th</sup> March 2018. 11:33



# 24<sup>th</sup> March 2018. 11:36



# 24<sup>th</sup> March 2018. 11:38 Queues extending along Yaxham Road



|  | E-Edition | Send a Story | Advertise with Us |  |
|--|-----------|--------------|-------------------|--|
|--|-----------|--------------|-------------------|--|



### 24<sup>th</sup> March 2018. 11:50



24<sup>th</sup> March 2018. 11:49





### 24<sup>th</sup> March 2018 12:03



24<sup>th</sup> March 2018. 12:04



# 24<sup>th</sup> March 2018. 12:04





24<sup>th</sup> March 2018. 12:06







24<sup>th</sup> March 2018. 12:17







# 24<sup>th</sup> March 2018. 13:08



# 31<sup>st</sup> March 2018

Queues extending from Tavern Lane into the Tesco car park.



21<sup>st</sup> April 2018 Queues backing up on to A47 off-slip Yaxham Road roundabout